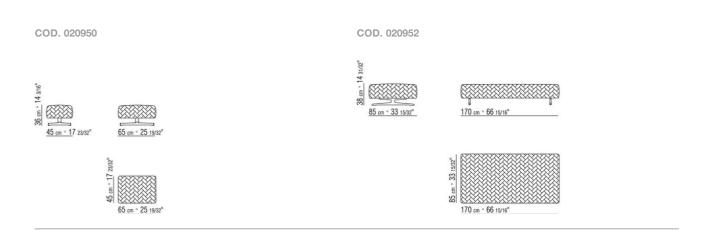

FILICUDI DESIGN CENTER 2014 OTTOMANS

## FILICUDI | DESIGN CENTER | 2014

Frame in wood with polyurethane padding covered with a protective fabric lining
Feet in satined, chrome, black chrome, burnished, glossy anthracite metal. Rests on pads made of thermoplastic material

**Upholstery** in woven hide leather: black 5005, tobacco 5015, dark brown 5004 and dark brown extra 5013

Flexform reserves the right to make, at any time and without notice, improvements or modifications that it might deem appropriate to its products, whether these be of an aesthetic or technical nature or related to sizes and materials.

OTTOMANS 2

## TECHNICAL DRAWINGS | FILICUDI



OTTOMANS

OTTOMANS