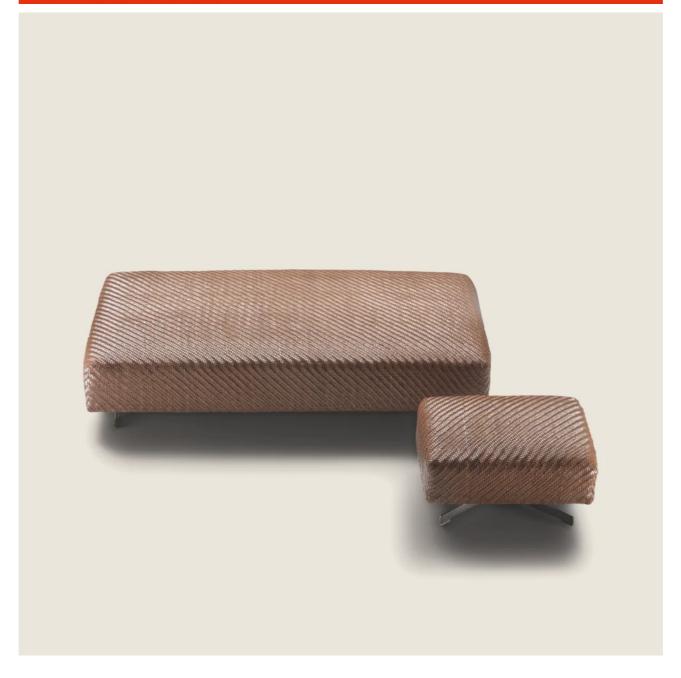

## FILICUDI | DESIGN CENTER | 2014

Frame in wood with polyurethane padding covered with a protective fabric lining
Feet in satined, chrome, black chrome, burnished, glossy anthracite metal. Rests on pads made of thermoplastic material

**Upholstery** in woven hide leather: black 5005, tobacco 5015, dark brown 5004 and dark brown extra 5013

Flexform reserves the right to make, at any time and without notice, improvements or modifications that it might deem appropriate to its products, whether these be of an aesthetic or technical nature or related to sizes and materials.