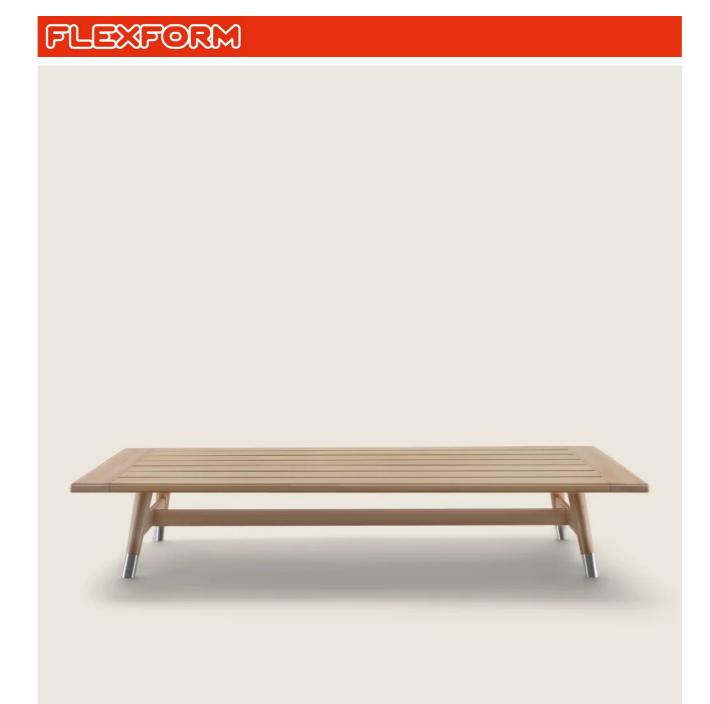

## SMALL TABLE

**Structure** in solid iroko, in natural finish, stained grey, stained brown, or lacquered white finish

**Top** in the following types of stone: lava stone, porphyry, cardoso, beola argentata; or in solid iroko slats, with natural finish, stained grey, stained brown, or lacquered white finish

Feet in cast aluminum with matt brushed or burnished finish. Rests on tips made of thermoplastic material

**Cover** in waterproof material; cover is upon request, with upcharge

COFFEE AND SIDE TABLES