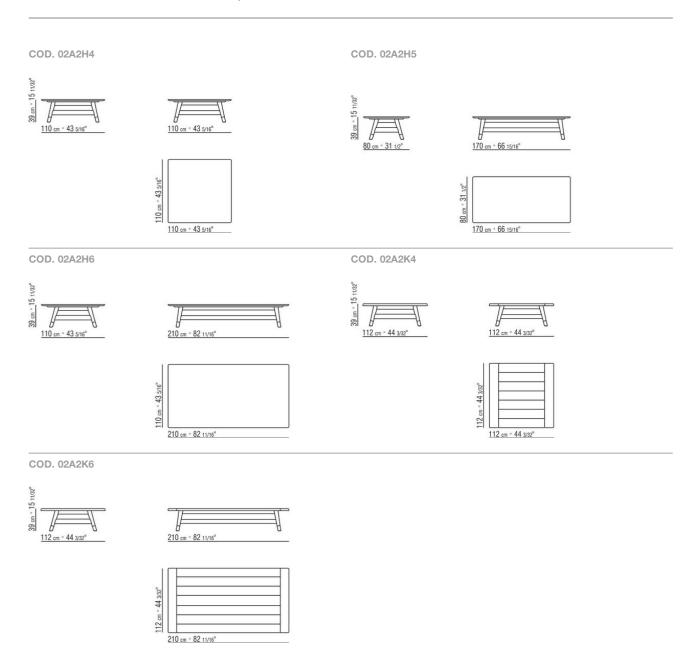

## DESCO OUTDOOR ANTONIO CITTERIO 2022

**COFFEE AND SIDE TABLES** 

## DESCO OUTDOOR | ANTONIO CITTERIO | 2022

## SMALL TABLE

**Structure** in solid iroko, in natural finish, stained grey, stained brown, or lacquered white finish

**Top** in the following types of stone: lava stone, porphyry, cardoso, beola argentata; or in solid iroko slats, with natural finish, stained grey, stained brown, or lacquered white finish

Feet in cast aluminum with matt brushed or burnished finish. Rests on tips made of thermoplastic material

**Cover** in waterproof material; cover is upon request, with upcharge

COFFEE AND SIDE TABLES

## TECHNICAL DRAWINGS | DESCO OUTDOOR



COFFEE AND SIDE TABLES