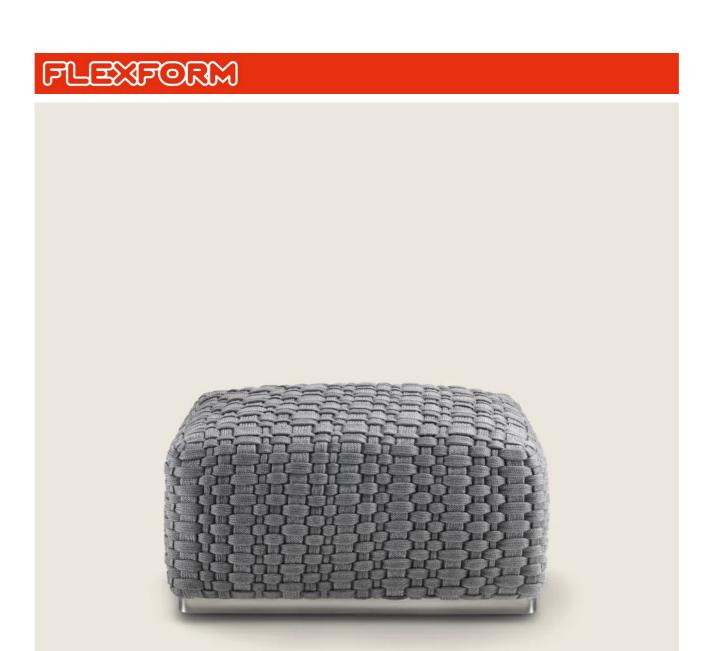

## PHUKET DESIGN CENTER 2019 OTTOMANS

## PHUKET | DESIGN CENTER | 2019

Structure in marine plywood with polyurethane foam padding, covered with a protective water-repellent laminated fabric and polyester upholstery

Base in stainless steel 316 with electropolished or epoxy-powder-coated finish in white 100, wine red 405, khaki green 705, burnished or with embossed

lacquered finish in white 300, sand 310, brick 320 and sage green 330

Upholstery in polypropylene cord in sand 8001, anthracite 8005, bordeaux 8002, green 8006, white 8007, brown 8004

Cover in waterproof material; the cover is upon request, with upcharge