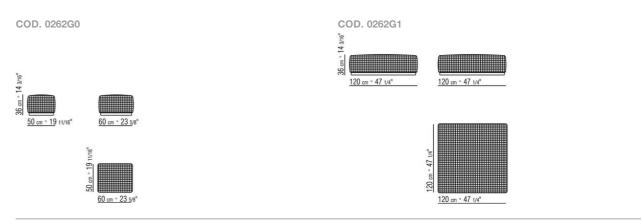

## PHUKET DESIGN CENTER 2019 OTTOMANS

## PHUKET | DESIGN CENTER | 2019

Structure in marine plywood with polyurethane foam padding, covered with a protective water-repellent laminated fabric and polyester upholstery

Base in stainless steel 316 with electropolished or epoxy-powder-coated finish in white 100, wine red 405, khaki green 705, burnished or with embossed

lacquered finish in white 300, sand 310, brick 320 and sage green 330

Upholstery in polypropylene cord in sand 8001, anthracite 8005, bordeaux 8002, green 8006, white 8007, brown 8004

Cover in waterproof material; the cover is upon request, with upcharge

OTTOMANS 2

## TECHNICAL DRAWINGS | PHUKET



COD. 0262G5



OTTOMANS

OTTOMANS