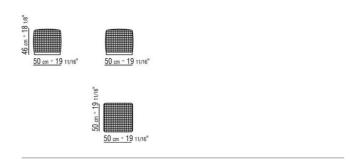

## PHUKET DESIGN CENTER 2019 OTTOMANS

## PHUKET | DESIGN CENTER | 2019

Structure in marine plywood with polyurethane foam padding, covered with a protective water-repellent laminated fabric and polyester upholstery

Base in stainless steel 316 with electropolished or epoxy-powder-coated finish in white 100, wine red 405, khaki green 705, burnished or with embossed

lacquered finish in white 300, sand 310, brick 320 and sage green 330

Upholstery in polypropylene cord in sand 8001, anthracite 8005, bordeaux 8002, green 8006, white 8007, brown 8004

Cover in waterproof material; the cover is upon request, with upcharge

OTTOMANS 2

## TECHNICAL DRAWINGS | PHUKET



COD. 0262G5



OTTOMANS

OTTOMANS