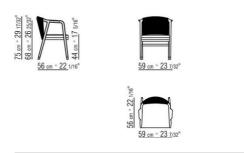

colors: white 8007, sand 8001, bordeaux 8002, green 8006, brown 8004, anthracite 8005; or in matt polypropylene cord in colors: straw 8101, natural 8102, ice 8103, anthracite 8105

Seat cushion in polyester fiber with insert in crushproof single-density material upholstered in water-repellent fabric Feet in die-cast zama, with matt brushed or burnished finish. Rests on tips made of thermoplastic material Upholstery in removable fabric

**Cover** in waterproof material; cover is upon request, with upcharge

Flexform reserves the right to make, at any time and without notice, improvements or modifications that it might deem appropriate to its products, whether these be of an aesthetic or technical nature or related to sizes and materials.

## TECHNICAL DRAWINGS | CRONO OUTDOOR

COD. 0220C1