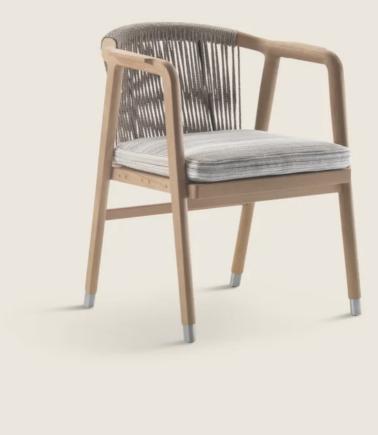

## **DINING ARMCHAIR**

**Structure** in solid iroko, with support frame in painted steel. Iroko wood is available in natural finish, stained grey, stained brown or lacquered white

Hand-woven extruded pvc with nylon core in colors: white 7007, cream 7001, bordeaux 7002, green 7006, brown 7004, anthracite 7005; or in polypropylene cord in colors: white 8007, sand 8001, bordeaux 8002, green 8006, brown 8004, anthracite 8005; or in matt polypropylene cord in colors: straw 8101, natural 8102, ice 8103, anthracite 8105

Seat cushion in polyester fiber with insert in crushproof single-density material upholstered in water-repellent fabric Feet in die-cast zama, with matt brushed or burnished finish. Rests on tips made of thermoplastic material Upholstery in removable fabric

**Cover** in waterproof material; cover is upon request, with upcharge

Flexform reserves the right to make, at any time and without notice, improvements or modifications that it might deem appropriate to its products, whether these be of an aesthetic or technical nature or related to sizes and materials.