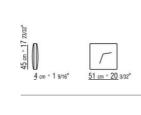

RLOTTA | ANTONIO CITTERIO | 1996

#### ARMCHAIR

Frame in satined, chrome, burnished, black chrome, glossy anthracite metal. Rests on pads made of thermoplastic material Seat and backrest in cowhide in the following colors: russian red 5008, olive 5006, black 5005, dark brown 5004, dark brown extra 5013, grey 5003, sand 5001, tobacco 5015

Seat cushion padded with polyurethane foam and dacron. The seat cushion is optional, upon request, with upcharge Cushion upholstery is removable in both the fabric and leather versions

Flexform reserves the right to make, at any time and without notice, improvements or modifications that it might deem appropriate to its products, whether these be of an aesthetic or technical nature or related to sizes and materials.

## TECHNICAL DRAWINGS | CARLOTTA





51 cm ° 20 3/32"