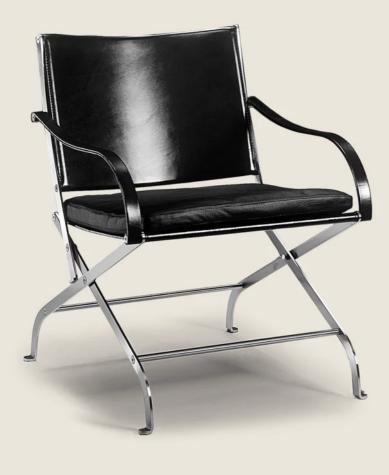

#### ARMCHAIR

Frame in satined, chrome, burnished, black chrome, glossy anthracite metal. Rests on pads made of thermoplastic material Seat and backrest in cowhide in the following colors: russian red 5008, olive 5006, black 5005, dark brown 5004, dark brown extra 5013, grey 5003, sand 5001, tobacco 5015

Seat cushion padded with polyurethane foam and dacron. The seat cushion is optional, upon request, with upcharge Cushion upholstery is removable in both the fabric and leather versions

Flexform reserves the right to make, at any time and without notice, improvements or modifications that it might deem appropriate to its products, whether these be of an aesthetic or technical nature or related to sizes and materials.