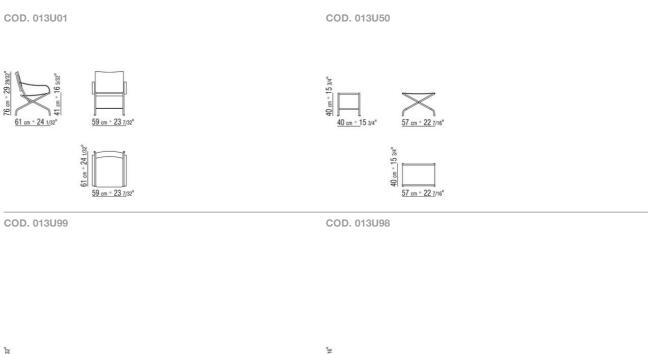

CARLOTTA | ANTONIO CITTERIO | 1996

#### ARMCHAIR

Frame in satined, chrome, burnished, black chrome, glossy anthracite metal. Rests on pads made of thermoplastic material Seat and backrest in cowhide in the following colors: russian red 5008, olive 5006, black 5005, dark brown 5004, dark brown extra 5013, grey 5003, sand 5001, tobacco 5015

Seat cushion padded with polyurethane foam and dacron. The seat cushion is optional, upon request, with upcharge Cushion upholstery is removable in both the fabric and leather versions

Flexform reserves the right to make, at any time and without notice, improvements or modifications that it might deem appropriate to its products, whether these be of an aesthetic or technical nature or related to sizes and materials.

## TECHNICAL DRAWINGS | CARLOTTA





51 cm ° 20 3/32"