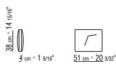

TERIO | 1996

#### ARMCHAIR

Frame in satined, chrome, burnished, black chrome, glossy anthracite metal. Rests on pads made of thermoplastic material Seat and backrest in cowhide in the following colors: russian red 5008, olive 5006, black 5005, dark brown 5004, dark brown extra 5013, grey 5003, sand 5001, tobacco 5015

Seat cushion padded with polyurethane foam and dacron. The seat cushion is optional, upon request, with upcharge Cushion upholstery is removable in both the fabric and leather versions

Flexform reserves the right to make, at any time and without notice, improvements or modifications that it might deem appropriate to its products, whether these be of an aesthetic or technical nature or related to sizes and materials.

## TECHNICAL DRAWINGS | CARLOTTA





51 cm ° 20 3/32"