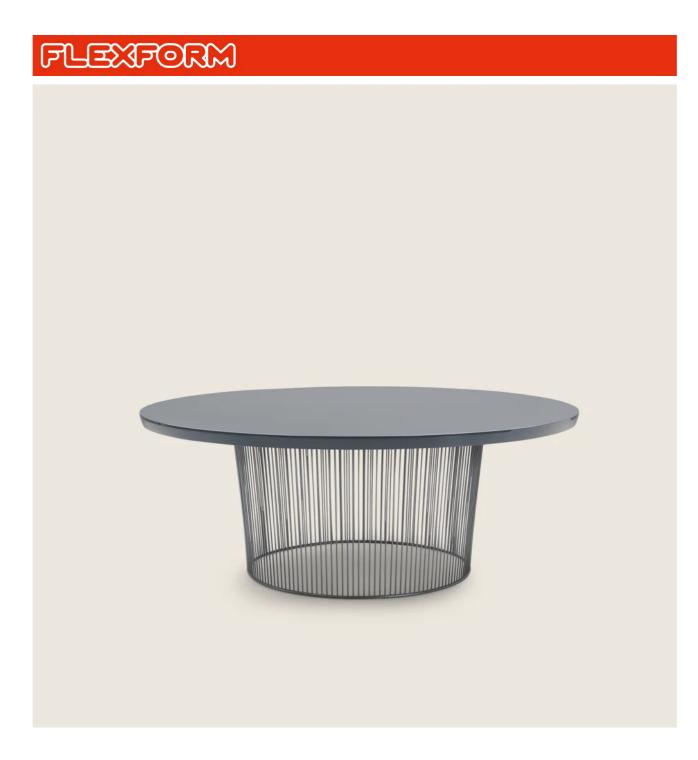

## TABLE

**Structure** in burnished, matt titanium 710 or glossy anthracite finish

Finish plus version structure in metal with satin, chrome or black chrome finish Dining table top in canaletto walnut veneer with natural finish, or stained canaletto walnut extra; or, in ash veneer with natural finish or stained walnut, teak, wenge, ebony or brown; or with lacquer finish in white, black, lilac, pine green, salmon, greygreen, mocha, dove grey, mustard, saffron, burgundy, teal, grey-blue, moss green or brick

Feet rest on tips made of thermoplastic material

Flexform reserves the right to make, at any time and without notice, improvements or modifications that it might deem appropriate to its products, whether these be of an aesthetic or technical nature or related to sizes and materials.