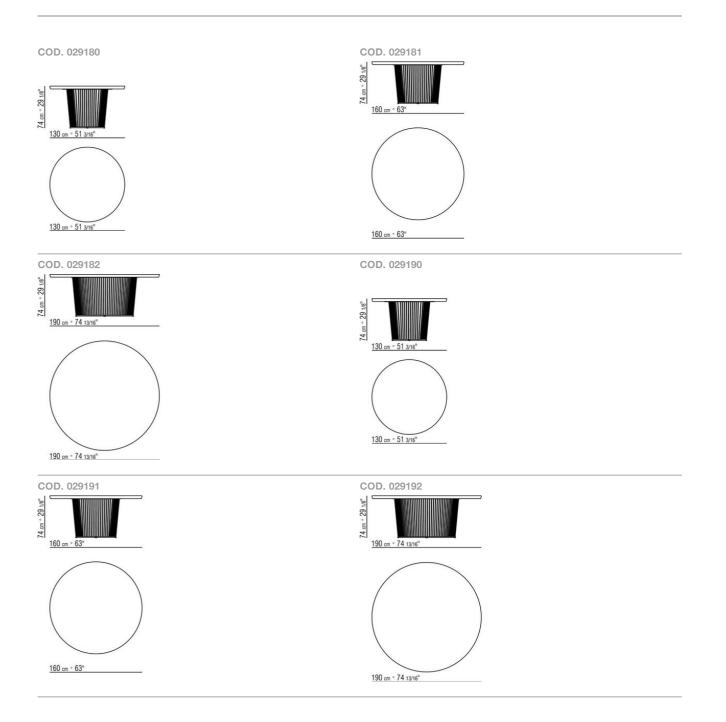

ished, matt titanium 710 or glossy anthracite finish

Finish plus version structure in metal with satin, chrome or black chrome finish Dining table top in canaletto walnut veneer with natural finish, or stained canaletto walnut extra; or, in ash veneer with natural finish or stained walnut, teak, wenge, ebony or brown; or with lacquer finish in white, black, lilac, pine green, salmon, greygreen, mocha, dove grey, mustard, saffron, burgundy, teal, grey-blue, moss green or brick

Feet rest on tips made of thermoplastic material

Flexform reserves the right to make, at any time and without notice, improvements or modifications that it might deem appropriate to its products, whether these be of an aesthetic or technical nature or related to sizes and materials.

## TECHNICAL DRAWINGS | BERRY