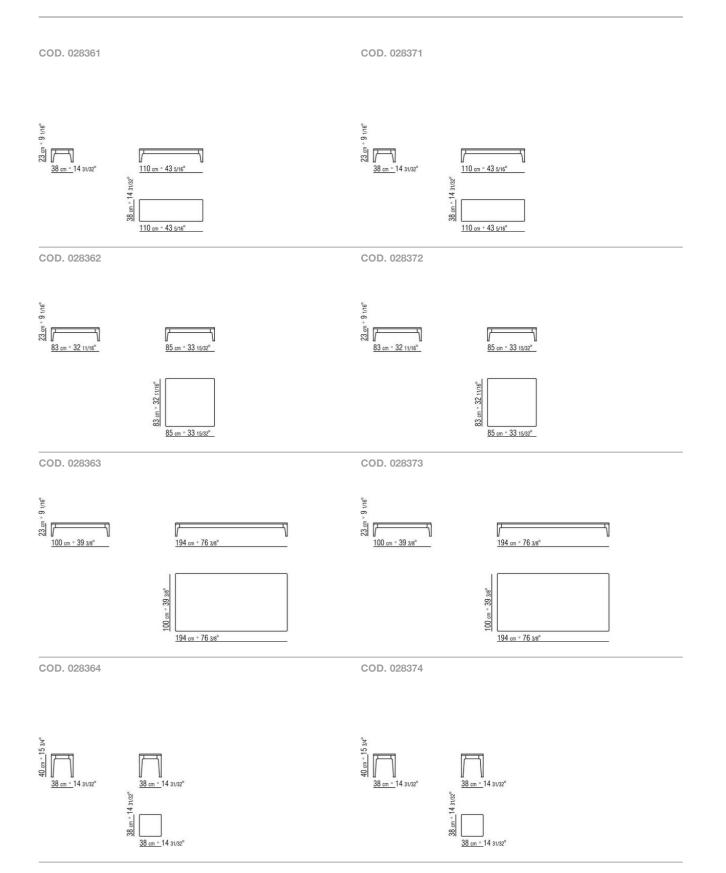

marquina, polished emperador, matt emperador, polished emperador light, polished marron damasco, matt marron damasco, polished grey stardust, matt grey stardust. Or in wood veneer: canaletto walnut natural or stained extra; or ashwood natural, stained walnut, teak, wenge, ebony or brown

Legs in cast aluminum with burnished, matt titanium 710 or glossy anthracite finish. Feet rest on tips made of thermoplastic material

**Finish plus version legs** in cast aluminum with satin, chrome or black chrome finish. Feet rest on tips made of thermoplastic material

Flexform reserves the right to make, at any time and without notice, improvements or modifications that it might deem appropriate to its products, whether these be of an aesthetic or technical nature or related to sizes and materials.



## TECHNICAL DRAWINGS | PICO