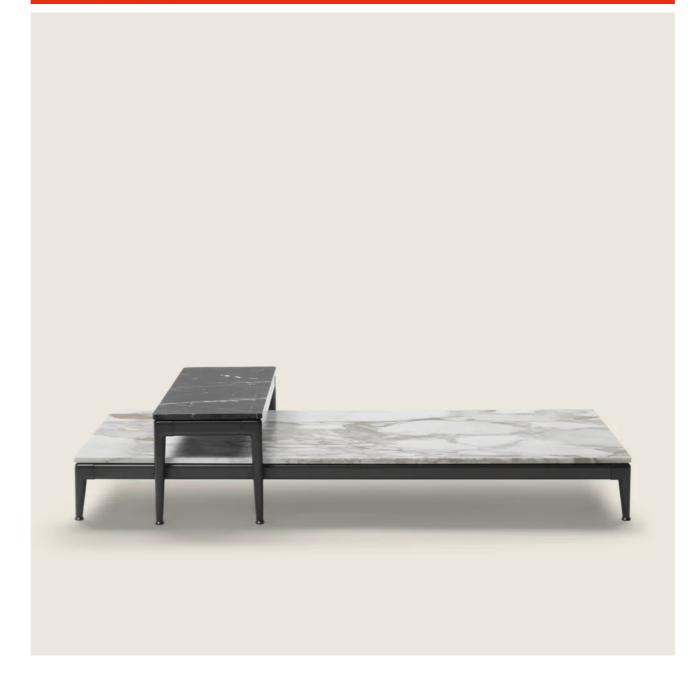

## SMALL TABLE

Structure in burnished, matt titanium 710 or glossy anthracite aluminum Finish plus version structure in aluminum with satin, chrome or black chrome finish Top in the following types of marble polished calacatta gold, matt calacatta gold, polished white carrara, polished nero marquina, polished emperador, matt emperador, polished emperador light, polished marron damasco, matt marron damasco, polished grey stardust, matt grey stardust. Or in wood veneer: canaletto walnut natural or stained extra; or ashwood natural, stained walnut, teak, wenge, ebony or brown

Legs in cast aluminum with burnished, matt titanium 710 or glossy anthracite finish. Feet rest on tips made of thermoplastic material

**Finish plus version legs** in cast aluminum with satin, chrome or black chrome finish. Feet rest on tips made of thermoplastic material