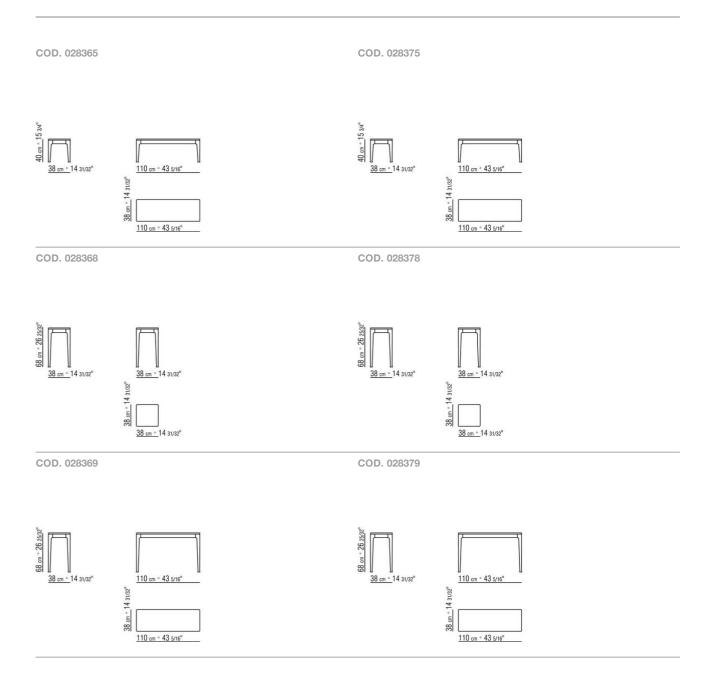

att emperador, polished emperador light, polished marron damasco, matt marron damasco, polished grey stardust, matt grey stardust. Or in wood veneer: canaletto walnut natural or stained extra; or ashwood natural, stained walnut, teak, wenge, ebony or brown

Legs in cast aluminum with burnished, matt titanium 710 or glossy anthracite finish. Feet rest on tips made of thermoplastic material

**Finish plus version legs** in cast aluminum with satin, chrome or black chrome finish. Feet rest on tips made of thermoplastic material

Flexform reserves the right to make, at any time and without notice, improvements or modifications that it might deem appropriate to its products, whether these be of an aesthetic or technical nature or related to sizes and materials.



## TECHNICAL DRAWINGS | PICO