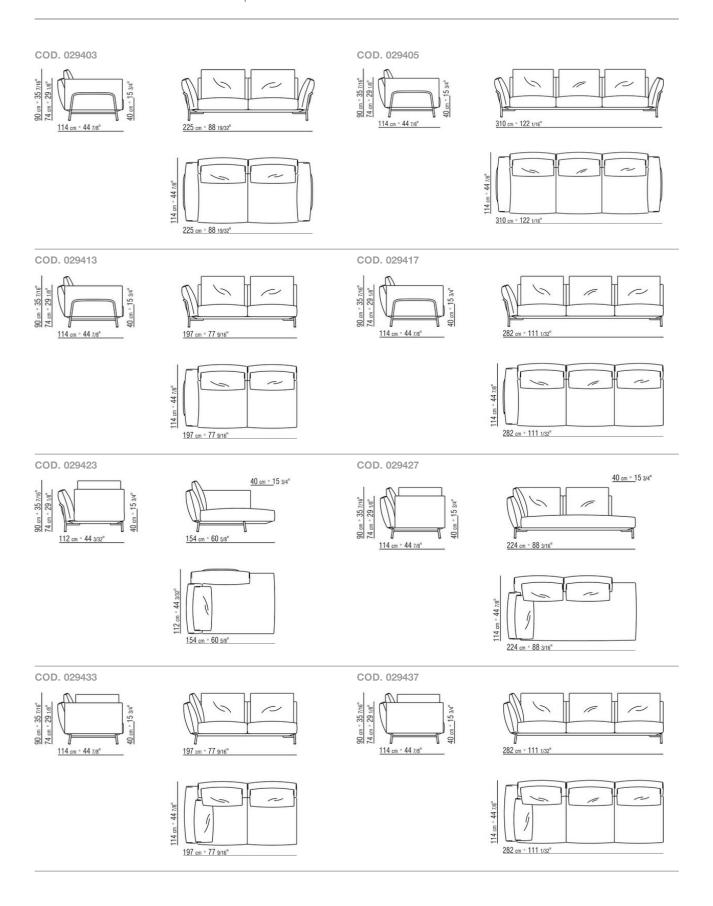

r. Upholstered in hand-stitched leather in the same color as the cowhide clad metal frame

**Seat cushions** in sterilized goose down (Assopiuma certified, gold label) with insert

in crushproof variable density material **Backrest cushions** in sterilized goose down (Assopiuma certified, gold label)

**Armrest cushion** in sterilized goose down (Assopiuma certified, gold label) with insert in crushproof material

Optional cushions in sterilized goose down (Assopiuma certified, gold label); optional cushions are upon request with upcharge Feet in metal, with satin, chrome, burnished, black chrome, glossy anthracite color. Feet rest on tips made of thermoplastic material

**Upholstery** is removable in both the fabric and leather versions

SECTIONAL SOFAS

## TECHNICAL DRAWINGS | AMBROEUS



SOFAS

## TECHNICAL DRAWINGS | AMBROEUS



COD. 029499



SOFAS \( \square\)