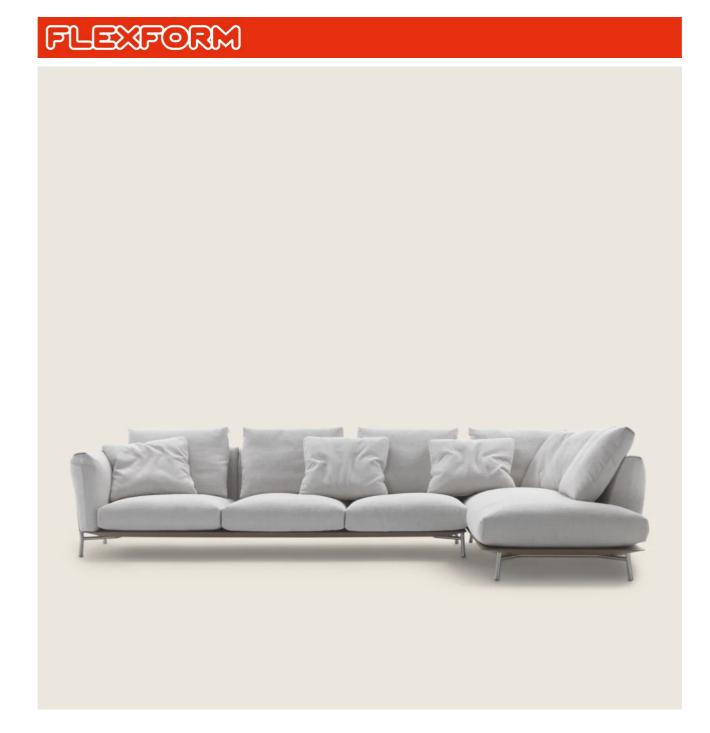

## AMBROEUS ANTONIO CITTERIO 2022 SOFAS

## AMBROEUS | ANTONIO CITTERIO | 2022

Frame in metal, clad in cowhide in these colors: grey 5003, dark brown 5004, extra dark brown 5013, black 5005, olive 5006, russian red 5008, sand 5001, tobacco 5015, with support in anthracite color elastic webbing

**Upholstery** is removable in both the fabric and leather versions

SECTIONAL SOFAS