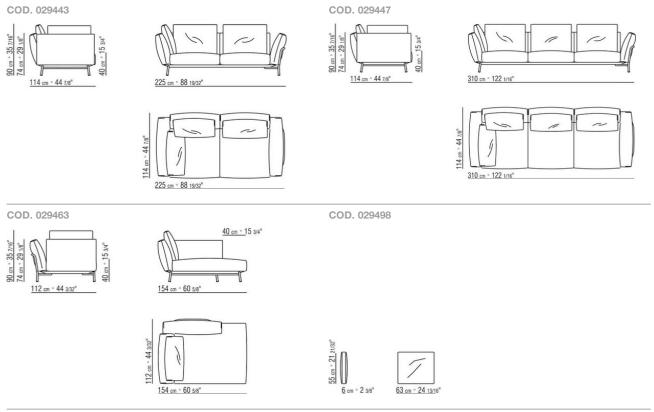

the same color as the cowhide clad metal frame

**Seat cushions** in sterilized goose down (Assopiuma certified, gold label) with insert

in crushproof variable density material **Backrest cushions** in sterilized goose down (Assopiuma certified, gold label)

**Armrest cushion** in sterilized goose down (Assopiuma certified, gold label) with insert in crushproof material

Optional cushions in sterilized goose down (Assopiuma certified, gold label); optional cushions are upon request with upcharge Feet in metal, with satin, chrome, burnished, black chrome, glossy anthracite color. Feet rest on tips made of thermoplastic material

**Upholstery** is removable in both the fabric and leather versions

SECTIONAL SOFAS

## TECHNICAL DRAWINGS | AMBROEUS



SOFAS

## TECHNICAL DRAWINGS | AMBROEUS



COD. 029499



SOFAS \( \square\)