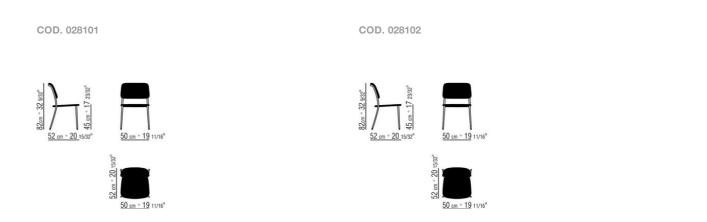

FIRST STEPS CHRISTOPHE PILLET 2020 DINING CHAIRS/CHAIRS

## FIRST STEPS | CHRISTOPHE PILLET | 2020

## **CHAIR**

**Structure** in metal with burnished or glossy anthracite finish, in white 100 or with matte lacquered finish in sand 610, green 630, brick 620 or white 160

Finish plus version structure in metal with satin, chrome or black chrome finish

Seat / backrest in metal with woven twisted paper rush cord or in pure cellulose paper cord, in natural 4002 or anthracite 4005 color

**Tips** in metal with transparent finish. Feet rest on tips made of thermoplastic material

DINING CHAIRS/CHAIRS

## TECHNICAL DRAWINGS | FIRST STEPS



DINING CHAIRS/CHAIRS