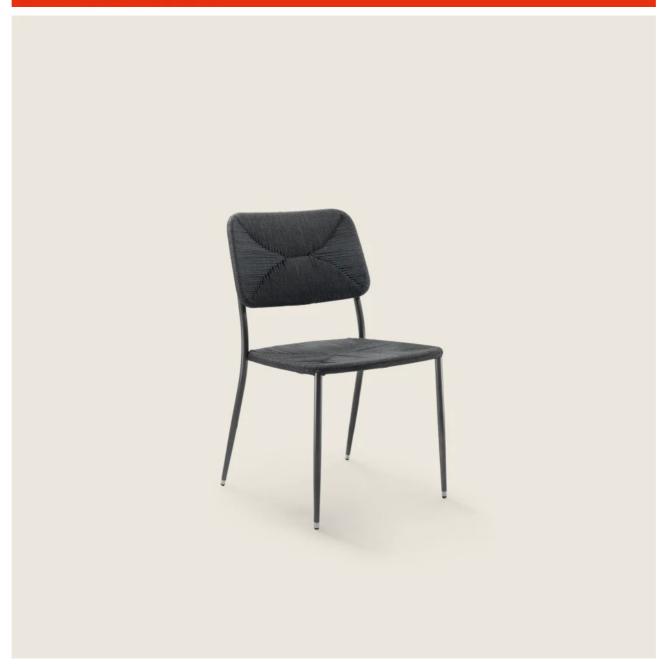

## **CHAIR**

**Structure** in metal with burnished or glossy anthracite finish, in white 100 or with matte lacquered finish in sand 610, green 630, brick 620 or white 160

Finish plus version structure in metal with satin, chrome or black chrome finish

Seat / backrest in metal with woven twisted paper rush cord or in pure cellulose paper cord, in natural 4002 or anthracite 4005 color

**Tips** in metal with transparent finish. Feet rest on tips made of thermoplastic material