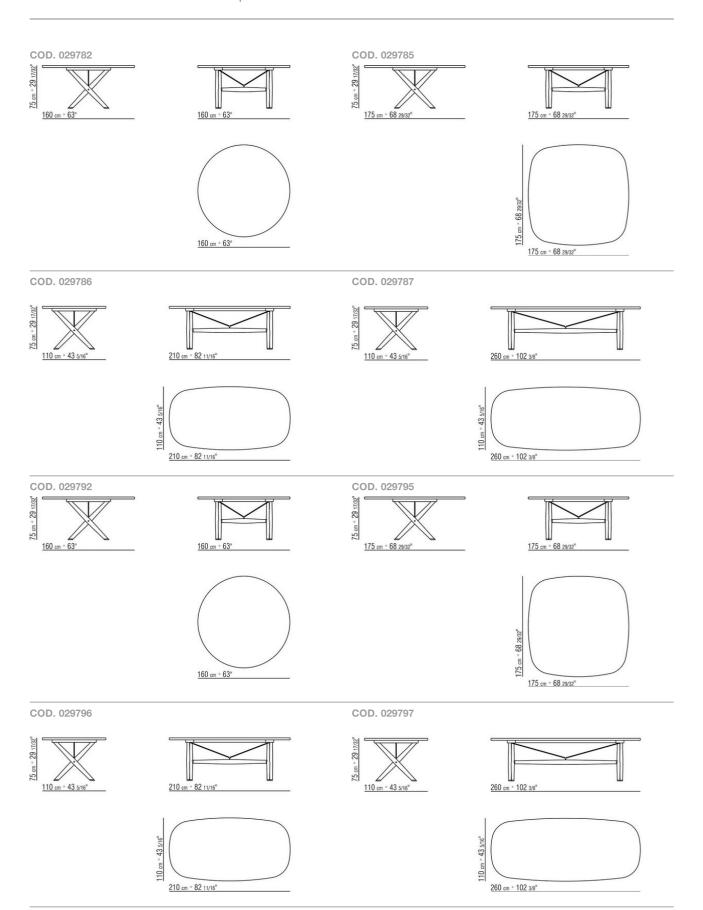

ossy anthracite finish

Top in Canaletto walnut veneer with raw-wood effect, natural, or stained walnut extra finish; or in ash veneer with natural finish or stained walnut, stained teak, stained wenge, stained brown or stained

ebony; or in oak veneer with raw-wood effect finish. Or in marble: polished calacatta gold, matt calacatta gold, polished white carrara, polished nero marquina, polished emperador, matt emperador, polished emperador light, polished marron damasco, matt marron damasco, polished grey stardust, matt grey stardust

Art. 29785, 29795 not available with marble top

Feet in die-cast zama in these finishes: satin, chrome, burnished, black chrome, glossy anthracite, matt titanium 710. Feet rest on tips made of thermoplastic material

TABLES 2

## TECHNICAL DRAWINGS | BOMA



TABLES

TABLES