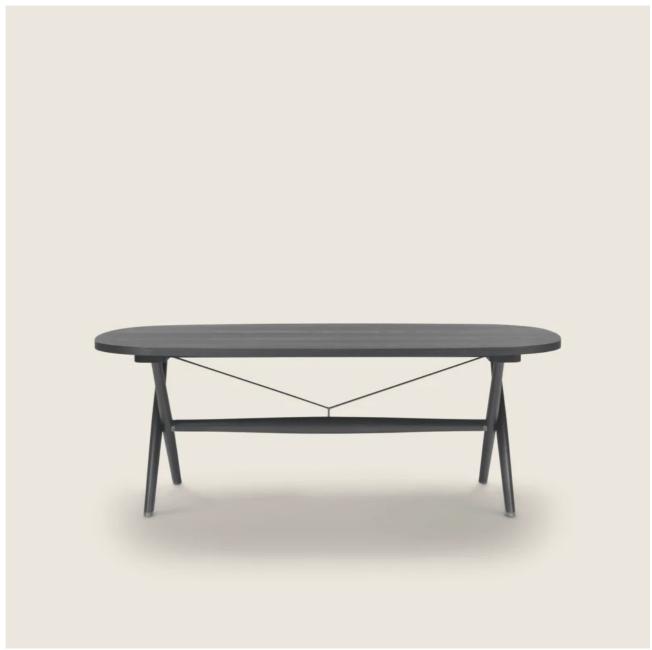

## BOMA | ROBERTO LAZZERONI | 2022

Structure in solid Canaletto walnut with raw-wood effect, natural, or stained walnut extra finish; or in solid ash with natural finish or stained walnut, stained teak, stained wenge, stained brown or stained ebony; or in solid oak with raw-wood effect finish. Tensioning rods and screws in 316 stainless steel with satin, chrome, burnished, black chrome, matt titanium 710 or glossy anthracite finish

Top in Canaletto walnut veneer with raw-wood effect, natural, or stained walnut extra finish; or in ash veneer with natural finish or stained walnut, stained teak, stained wenge, stained brown or stained

ebony; or in oak veneer with raw-wood effect finish. Or in marble: polished calacatta gold, matt calacatta gold, polished white carrara, polished nero marquina, polished emperador, matt emperador, polished emperador light, polished marron damasco, matt marron damasco, polished grey stardust, matt grey stardust