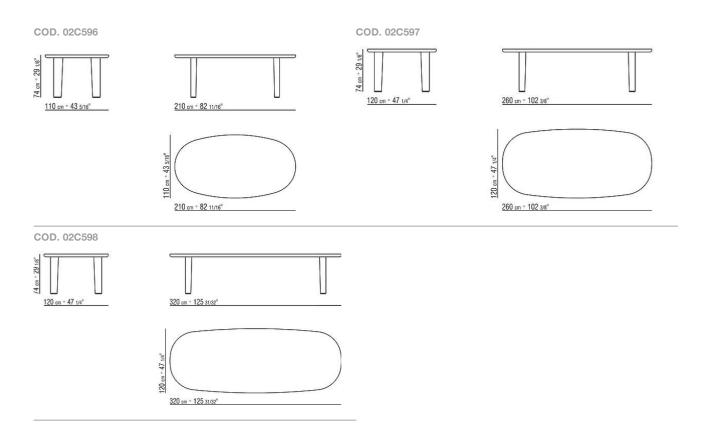

ilable exclusively in the following combinations: glossy Silk glass 2010 for natural ash and oak raw-wood effect finishes; glossy Cocoa glass 2025 for Canaletto walnut raw-wood effect, natural Canaletto walnut, ash stained walnut, ash stained teak finishes;

glossy Coffee glass 2030 for Canaletto walnut extra, ash stained wenge finishes; glossy Black glass 2040 for ash stained brown and ash stained ebony finishes. The dining tables contain reinforcing metal inserts

Legs in solid Canaletto walnut, solid ash or solid oak in the same finishes as the top. Internal steel supports

Feet in die-cast zama in satin, chrome, black chrome, burnished, glossy anthracite or matt titanium 710 finish. Rests on felt pads

TABLES 2

## TECHNICAL DRAWINGS | ARNOLD



TABLES

## TECHNICAL DRAWINGS | ARNOLD



TABLES