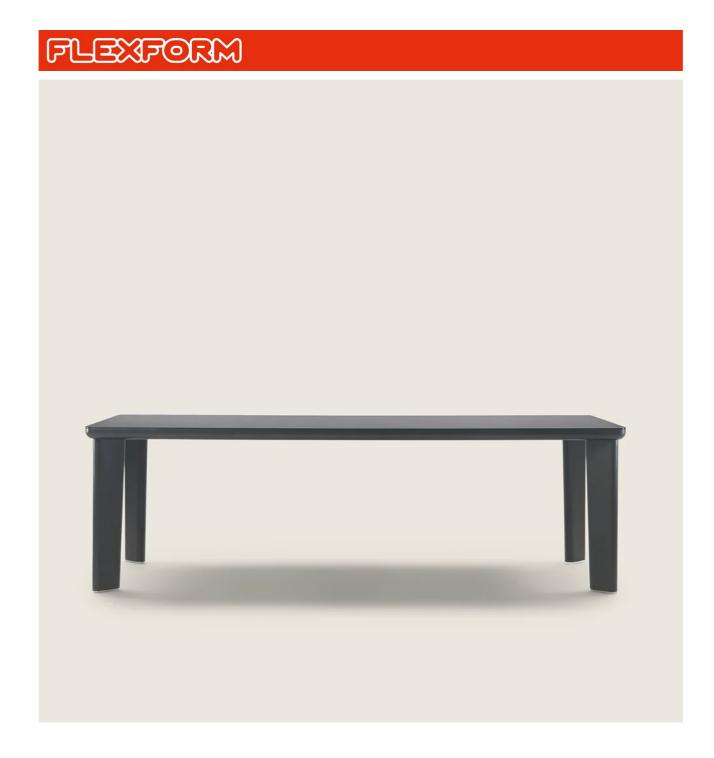

#### Table

Top in Canaletto walnut veneer with raw-wood effect, natural, or stained walnut extra finish; or in ash with natural finish or stained walnut, stained teak, stained wenge, stained brown or stained ebony; or in oak with raw-wood effect finish. Or with top in backpainted glass available exclusively in the following combinations: glossy Silk glass 2010 for natural ash and oak raw-wood effect finishes; glossy Cocoa glass 2025 for Canaletto walnut raw-wood effect, natural Canaletto walnut, ash stained walnut, ash stained teak finishes;

glossy Coffee glass 2030 for Canaletto walnut extra, ash stained wenge finishes; glossy Black glass 2040 for ash stained brown and ash stained ebony finishes. The dining tables contain reinforcing metal inserts

Legs in solid Canaletto walnut, solid ash or solid oak in the same finishes as the top. Internal steel supports

Feet in die-cast zama in satin, chrome, black chrome, burnished, glossy anthracite or matt titanium 710 finish. Rests on felt pads