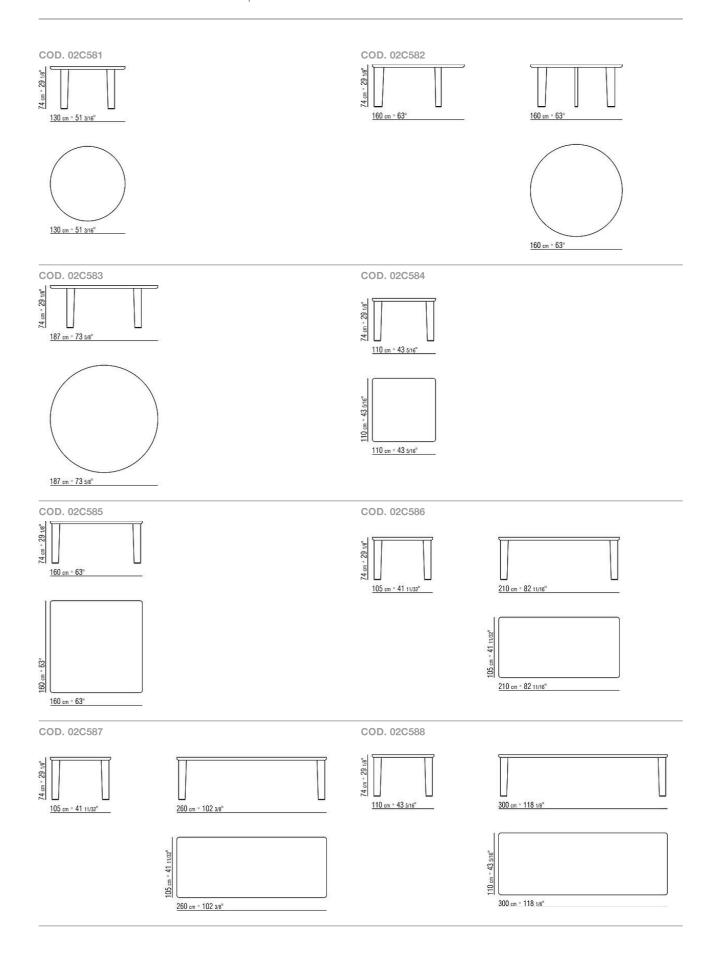

nish. Or with top in backpainted glass available exclusively in the following combinations: glossy Silk glass 2010 for natural ash and oak raw-wood effect finishes; glossy Cocoa glass 2025 for Canaletto walnut raw-wood effect, natural Canaletto walnut, ash stained walnut, ash stained teak finishes;

glossy Coffee glass 2030 for Canaletto walnut extra, ash stained wenge finishes; glossy Black glass 2040 for ash stained brown and ash stained ebony finishes. The dining tables contain reinforcing metal inserts

Legs in solid Canaletto walnut, solid ash or solid oak in the same finishes as the top. Internal steel supports

Feet in die-cast zama in satin, chrome, black chrome, burnished, glossy anthracite or matt titanium 710 finish. Rests on felt pads

TABLES 2

## TECHNICAL DRAWINGS | ARNOLD



TABLES

## TECHNICAL DRAWINGS | ARNOLD



TABLES