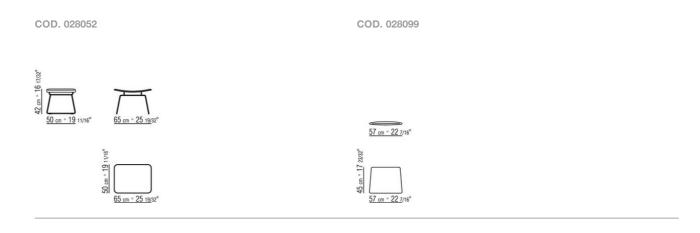

st in fiberglass and polyurethane foam upholstered in cowhide in the following colors: grey 5003, dark brown 5004, extra dark brown 5013, black 5005, olive 5006, russian red 5008, sand 5001, tobacco 5015

Armchair seat cushion in polyurethane foam and polyester fiber. Upon request, with upcharge

Seat cushion upholstery is removable in both the fabric and leather versions Feet rest on tips made of thermoplastic material

Flexform reserves the right to make, at any time and without notice, improvements or modifications that it might deem appropriate to its products, whether these be of an aesthetic or technical nature or related to sizes and materials.

## **TECHNICAL DRAWINGS** | ECHOES | ECHOES S.H.



65 cm ° 25 19/32"

65 cm ° 25 19/32"

# **TECHNICAL DRAWINGS** | ECHOES | ECHOES S.H.