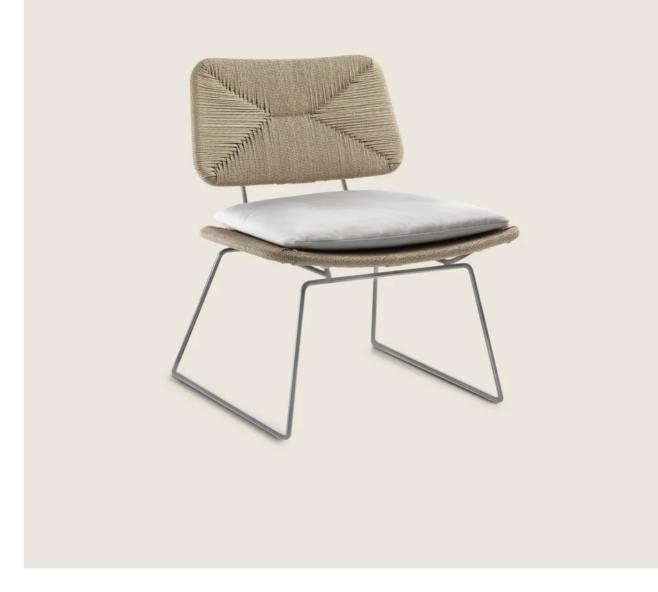

#### ECHOES

**Structure** in metal with burnished or glossy anthracite finish, in white 100 or with matte lacquered finish in sand 610, green 630, brick 620 or white 160

Finish plus version structure in metal with satin, chrome or black chrome finish Armrest in metal with burnished, glossy anthracite, white 100 finish or with matte lacquered finish in sand 610, green 630, brick 620 or white 160. With wood insert in the following: canaletto walnut with natural finish, or stained canaletto walnut extra or in ash with natural finish or stained walnut, teak, wenge, ebony or brown

Seat / backrest in metal with woven twisted paper rush cord; or, in pure cellulose paper cord, in natural 4002 or anthracite 4005 color

Armchair seat cushion in polyurethane foam and polyester fiber. Upon request, with upcharge

**Seat cushion upholstery** is removable in both the fabric and leather versions

Feet rest on tips made of thermoplastic material

Armchair seat cushion in polyurethane foam and polyester fiber. Upon request, with upcharge

Seat cushion upholstery is removable in both the fabric and leather versions Feet rest on tips made of thermoplastic material