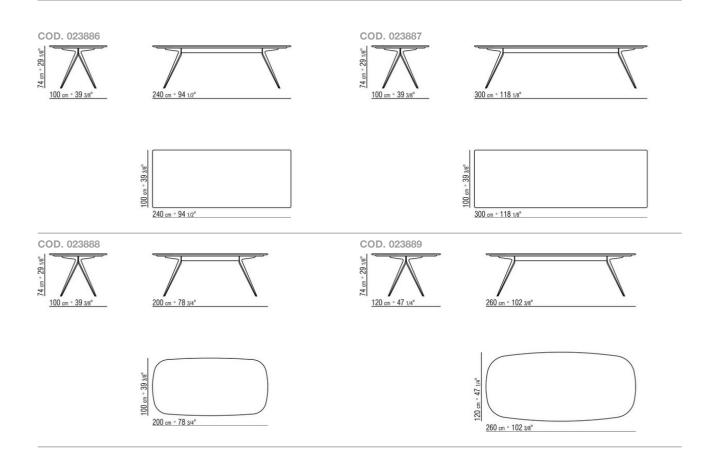

# TECHNICAL DRAWINGS | ZEFIRO

### TABLE

Frame in metal with satin, chrome, burnished, black chrome, glossy anthracite, matt titanium 710 finish, white 100 or black 900. Rests on tips made of thermoplastic material Top in Canaletto walnut with raw-wood effect, natural, or stained walnut extra finish; or in ash with natural finish or stained walnut, stained teak, stained wenge, stained brown or stained ebony; or in oak with raw-wood effect finish. Or with lacquer finish in white, black, grey-green, lilac, mocha, salmon, dove grey, pine green, mustard, saffron, burgundy, teal, grey-blue, moss green or brick. Also available with marble polished calacatta gold, matt calacatta gold, polished white carrara, polished nero marquina, polished emperador, matt emperador, polished emperador light, polished marron damasco, matt marron damasco, polished grey stardust, matt grey stardust Art."23880-23881-23882-23883-23884" not available with marble Tables with wood top h.73 cm, with marble top h.74 cm