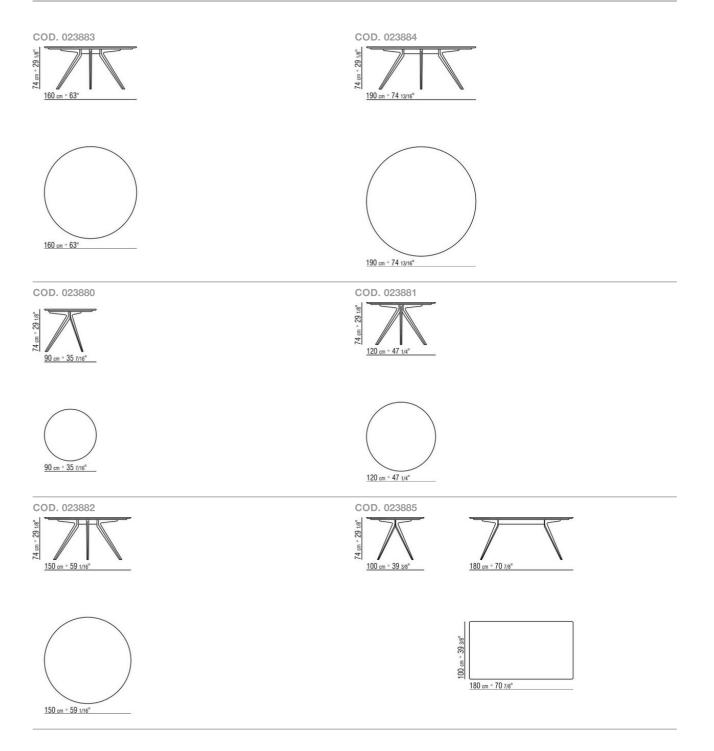

# TECHNICAL DRAWINGS | ZEFIRO

### TABLE

Frame in metal with satin, chrome, burnished, black chrome, glossy anthracite, matt titanium 710 finish, white 100 or black 900. Rests on tips made of thermoplastic material Top in Canaletto walnut with raw-wood effect, natural, or stained walnut extra finish; or in ash with natural finish or stained walnut, stained teak, stained wenge, stained brown or stained ebony; or in oak with raw-wood effect finish. Or with lacquer finish in white, black, grey-green, lilac, mocha, salmon, dove grey, pine green, mustard, saffron, burgundy, teal, grey-blue, moss green or brick. Also available with marble polished calacatta gold, matt calacatta gold, polished white carrara, polished nero marquina, polished emperador, matt emperador, polished emperador light, polished marron damasco, matt marron damasco, polished grey stardust, matt grey stardust Art."23880-23881-23882-23883-23884" not available with marble Tables with wood top h.73 cm, with marble top h.74 cm