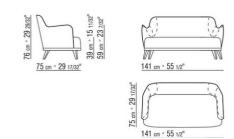

ructure** in metal with molded polyurethane padding, covered with a

protective laminated fabric

**Seat** in plywood with padding in variabledensity polyurethane foam, covered with a protective laminated fabric

Base in metal with epoxy powder-coat finish

Feet in solid ash with natural finish or stained ebony, wenge or brown; or in cast aluminum with satin, chrome, black chrome, burnished, glossy anthracite finish. Feet rest on tips made of thermoplastic material

**Upholstery** is non-removable in both the fabric and leather versions

**Piping** with fabric covers the piping comes in gros grain, available in all the colors on the sample board. With leather covers the piping comes always in the same leather

STAND-ALONE SOFAS

## TECHNICAL DRAWINGS | LYSANDRE

COD. 01M112 COD. 01M102





SOFAS

SOFAS