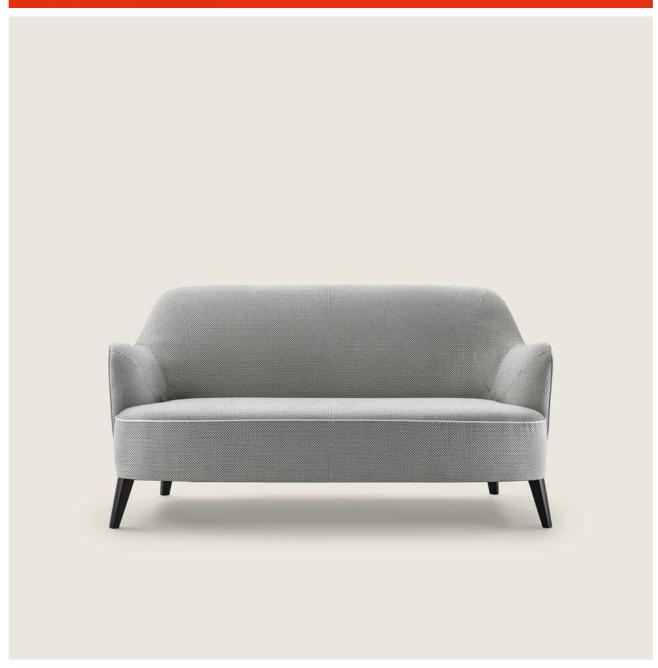

## LYSANDRE | ROBERTO LAZZERONI | 2013

**Structure** in metal with molded polyurethane padding, covered with a protective laminated fabric

**Seat** in plywood with padding in variabledensity polyurethane foam, covered with a protective laminated fabric

Base in solid ash with natural finish or stained wenge, ebony, brown. Rests on tips made of thermoplastic material

**Upholstery** is non-removable in both the fabric and leather versions

**Piping** with fabric covers the piping comes in gros grain, available in all the colors on the sample board. With leather covers the piping comes always in the same leather

**Upholstery** is non-removable in both the fabric and leather versions

**Piping** with fabric covers the piping comes in gros grain, available in all the colors on the sample board. With leather covers the piping comes always in the same leather