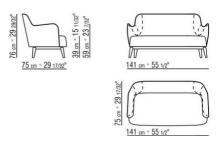

Structure** in metal with molded polyurethane padding, covered with a

protective laminated fabric

**Seat** in plywood with padding in variabledensity polyurethane foam, covered with a protective laminated fabric

Base in metal with epoxy powder-coat finish

Feet in solid ash with natural finish or stained ebony, wenge or brown; or in cast aluminum with satin, chrome, black chrome, burnished, glossy anthracite finish. Feet rest on tips made of thermoplastic material

**Upholstery** is non-removable in both the fabric and leather versions

**Piping** with fabric covers the piping comes in gros grain, available in all the colors on the sample board. With leather covers the piping comes always in the same leather

STAND-ALONE SOFAS

## TECHNICAL DRAWINGS | LYSANDRE

COD. 01M112 COD. 01M102





SOFAS

SOFAS