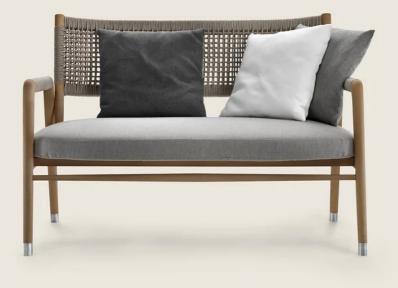

## SOFA

Structure and backrest in solid iroko wood with natural finish, stained grey, lacquered white, stained brown. With woven polypropylene cord in the following colors: sand 8001, anthracite 8005, bordeaux 8002, green 8006, white 8007, brown 8004; or, in extruded pvc with nylon core in the following colors: anthracite 7005, bordeaux 7002, white 7007, cream 7001, brown 7004, green 7006; or, with matt polypropylene cord in natural 8102, ice 8103, anthracite 8105 or straw 8101 color Feet in die-cast zama with matt brushed or burnished finish. Feet rest on tips made of thermoplastic material Seat in marine plywood and polyurethane foam, covered with a protective, waterrepellent laminated fabric Upholstery in removable fabric Cover in waterproof material; cover is upon request, with upcharge