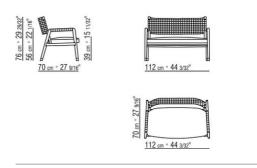

e following colors: anthracite 7005, bordeaux 7002, white 7007, cream 7001, brown 7004, green 7006; or, with matt polypropylene cord in natural 8102, ice 8103, anthracite 8105 or straw 8101 color Feet in die-cast zama with matt brushed or burnished finish. Feet rest on tips made of thermoplastic material Seat in marine plywood and polyurethane foam, covered with a protective, waterrepellent laminated fabric Upholstery in removable fabric Cover in waterproof material; cover is upon request, with upcharge

Flexform reserves the right to make, at any time and without notice, improvements or modifications that it might deem appropriate to its products, whether these be of an aesthetic or technical nature or related to sizes and materials.

## TECHNICAL DRAWINGS | ORTIGIA OUTDOOR

COD. 0256A3