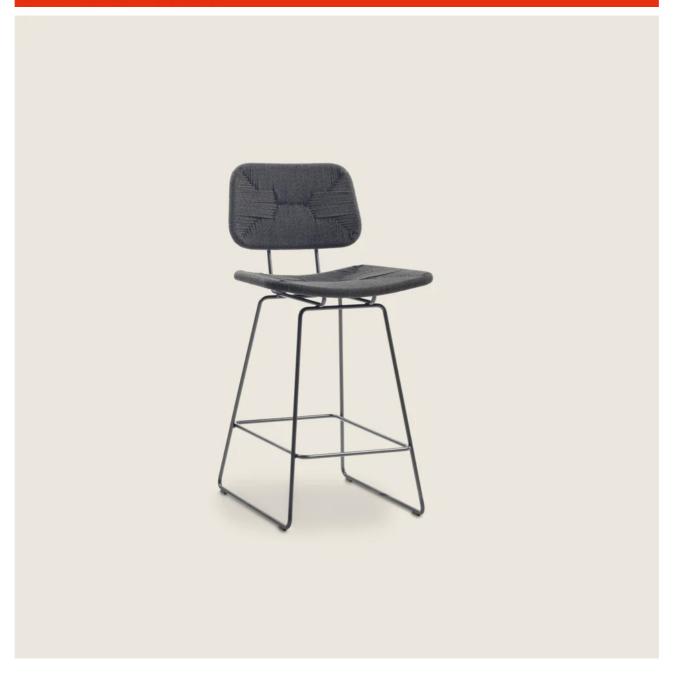

## STOOL

Structure in electropolished 316 stainless steel; or, with epoxy powder-coat finish in white 100, wine red 405, or khaki green 705; burnished; or with embossed lacquered finish in white 300, sand 310, brick 320 and sage green 330

Seat and backrest in 316 stainless steel with woven matt polypropylene cord in natural 8102, ice 8103, anthracite 8105 or straw 8101 color

Feet rest on tips made of thermoplastic material

**Cover** in waterproof material; cover is upon request, with upcharge