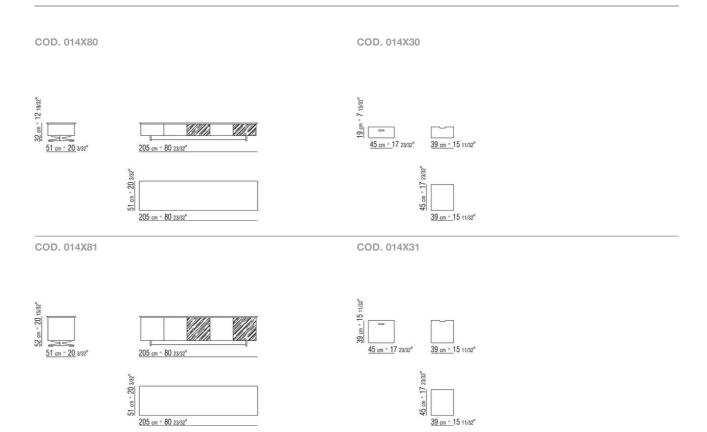

sage green 730, pearl mouse grey 740, brown grey 805, bronzed 820, black mat 900, white matt 160, sand matt 610, brick matt 620, sage green matt 630, terracotta matt 625, forest green matt 635

Feet in metal with satin, chrome, burnished, black chrome or gun metal finish. Rests on tips made of thermoplastic material Top in marble: polished calacatta gold, matt calacatta gold, polished white carrara, polished nero marquina, polished emperador, matt emperador, polished emperador light, polished marron damasco, matt marron damasco, polished grey stardust, matt grey stardust

Box in hide leather: russian red 5008, olive 5006, black 5005, dark brown 5004, dark brown extra 5013, grey 5003, sand 5001, tobacco 5015. Upon request, with upcharge

BOOKSHELVES/CABINETS 2

## TECHNICAL DRAWINGS | FLY



BOOKSHELVES/CABINETS