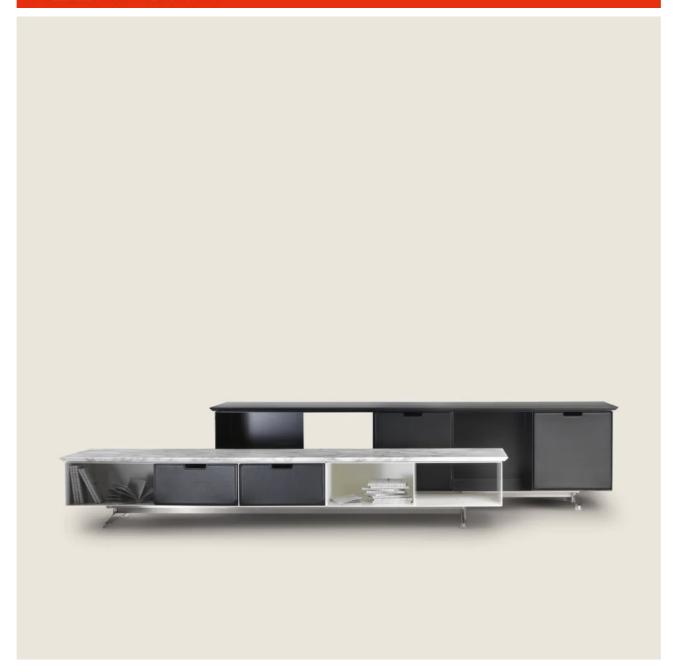

## **CABINET**

Frame metal frame epoxy powder coated available in the following colours: white 100, cream colour 205, pearl beige 130, umbra grey 720, sage green 730, pearl mouse grey 740, brown grey 805, bronzed 820, black mat 900, white matt 160, sand matt 610, brick matt 620, sage green matt 630, terracotta matt 625, forest green matt 635

Feet in metal with satin, chrome, burnished, black chrome or gun metal finish. Rests on tips made of thermoplastic material Top in marble: polished calacatta gold, matt calacatta gold, polished white carrara, polished nero marquina, polished emperador, matt emperador, polished emperador light, polished marron damasco, matt marron damasco, polished grey stardust, matt grey stardust

Box in hide leather: russian red 5008, olive 5006, black 5005, dark brown 5004, dark brown extra 5013, grey 5003, sand 5001, tobacco 5015. Upon request, with upcharge

BOOKSHELVES/CABINETS 2