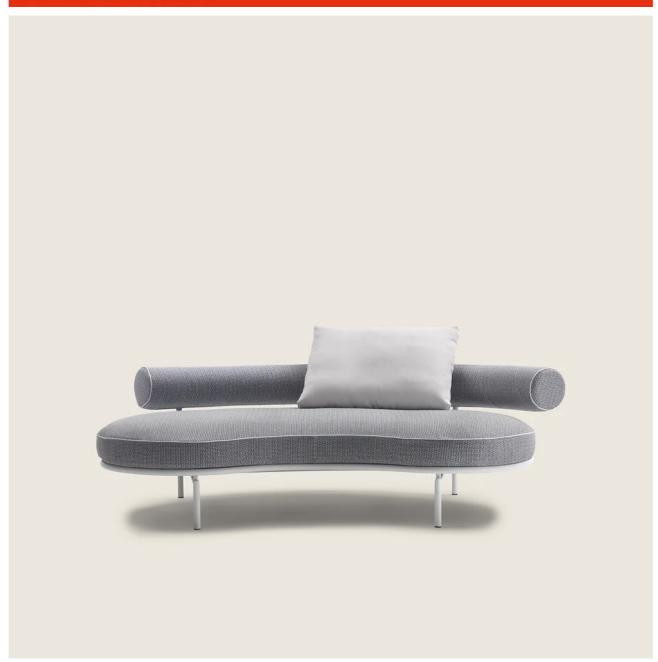

## SUPERMAX OUTDOOR | ANTONIO CITTERIO | 2023

Structure in tubular 316 stainless steel and compact laminated panel. 316 stainless steel, epoxy powder-coat finish in colors: white 100, wine red 405, khaki green 705, burnished, matt titanium 710, glossy grey 715; or, in embossed lacquered finish in white 300, sand 310, brick 320, sage green 330, terracotta 325, forest green 335, charcoal 350. Feet rest on tips made of thermoplastic material

**Backrest** in 316 stainless steel with polyester fiber padding and insert in single-density polyurethane foam upholstered in water-repellent fabric

Seat cushion in polyester fiber with insert in single-density polyurethane foam upholstered in water-repellent fabric Optional cushions in polyester fiber with water-repellent upholstery. Upon request, with upcharge

Upholstery in removable fabric
Upholstery piping tailored detail includes
grosgrain piping that can be crafted in all
the colors on the sample board
Cover in waterproof material. Cover is upon
request, with upcharge