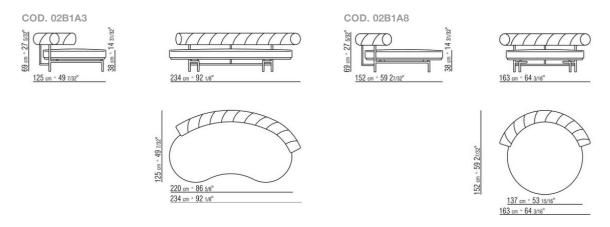

gle-density polyurethane foam upholstered in water-repellent fabric

Seat cushion in polyester fiber with insert in single-density polyurethane foam upholstered in water-repellent fabric Optional cushions in polyester fiber with water-repellent upholstery. Upon request, with upcharge

Upholstery in removable fabric
Upholstery piping tailored detail includes
grosgrain piping that can be crafted in all
the colors on the sample board
Cover in waterproof material. Cover is upon
request, with upcharge

Flexform reserves the right to make, at any time and without notice, improvements or modifications that it might deem appropriate to its products, whether these be of an aesthetic or technical nature or related to sizes and materials.

STAND-ALONE SOFAS

## TECHNICAL DRAWINGS | SUPERMAX OUTDOOR



COD. 02B1M9



SOFAS