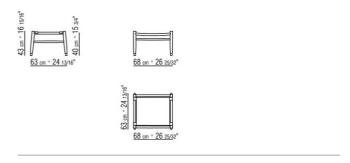

## COFFEE TABLE

**Structure** in solid iroko wood with natural, stained grey, lacquered white, stained brown finish

**Feet** in die-cast zama with matt brushed or burnished finish. Feet rest on tips made of thermoplastic material **Top in** the following types of stone: porphyry, cardoso, lava, beola argentata, support in 316 stainless steel with electropolished or burnished finish **Cover** in waterproof material; cover is upon request, with upcharge