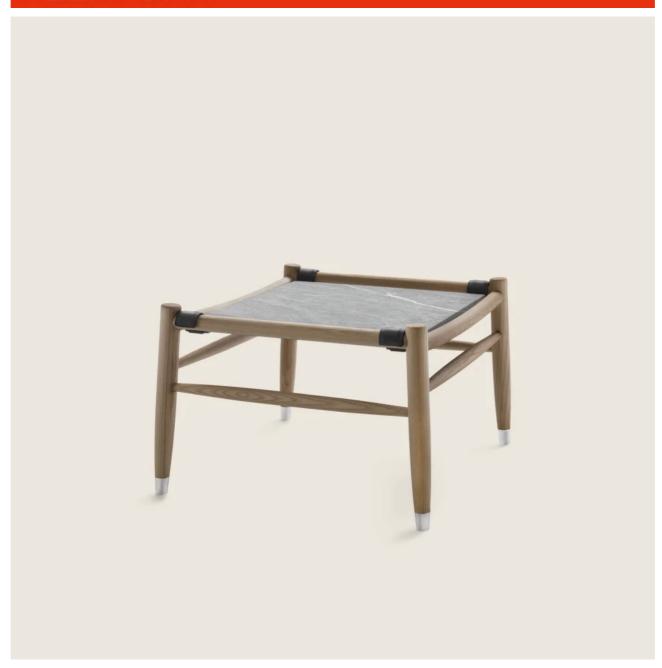

## COFFEE TABLE

**Structure** in solid iroko wood with natural, stained grey, lacquered white, stained brown finish

**Feet** in die-cast zama with matt brushed or burnished finish. Feet rest on tips made of thermoplastic material **Top in** the following types of stone: porphyry, cardoso, lava, beola argentata, support in 316 stainless steel with electropolished or burnished finish **Cover** in waterproof material; cover is upon request, with upcharge