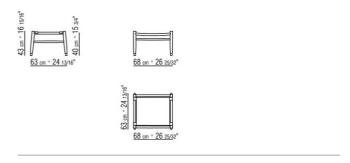

## COFFEE TABLE

**Structure** in solid iroko wood with natural, stained grey, lacquered white, stained brown finish

**Feet** in die-cast zama with matt brushed or burnished, matt titanium 710 finish. Feet rest on tips made of thermoplastic material **Top in** the following types of stone: porphyry, cardoso, lava, beola argentata, support in 316 stainless steel with electropolished or burnished, matt titanium 710 finish