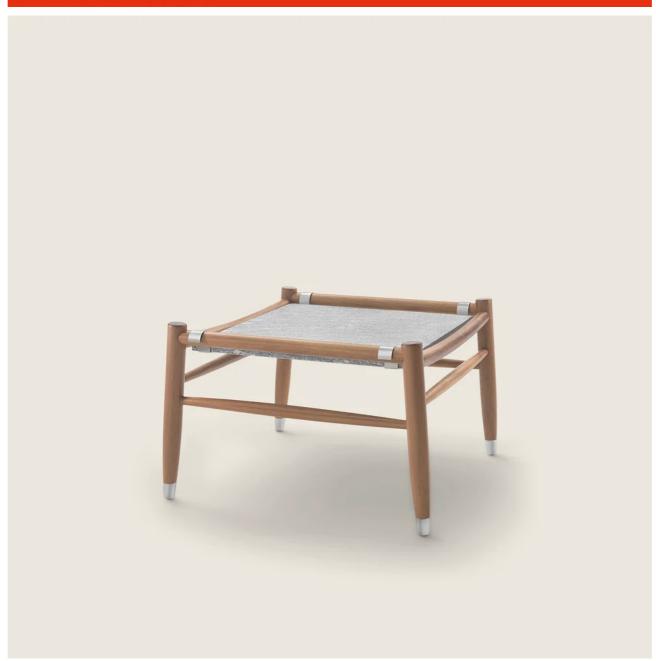

## TESSA OUTDOOR | ANTONIO CITTERIO | 2020

## COFFEE TABLE

**Structure** in solid iroko wood with natural, stained grey, lacquered white, stained brown finish

**Feet** in die-cast zama with matt brushed or burnished, matt titanium 710 finish. Feet rest on tips made of thermoplastic material **Top in** the following types of stone: porphyry, cardoso, lava, beola argentata, support in 316 stainless steel with electropolished or burnished, matt titanium 710 finish