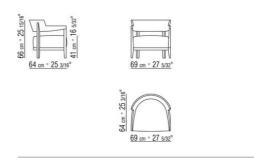

## JENNY | DESIGN CENTER | 2002

Frame in solid canaletto walnut, canaletto walnut extra, ashwood natural, stained walnut, stained teak, stained wenge', stained ebony or stained brown. Rests on pads made of thermoplastic material Seat in solid wood padded with polyurethane foam and dacron Upholstery is removable in both the fabric and leather versions