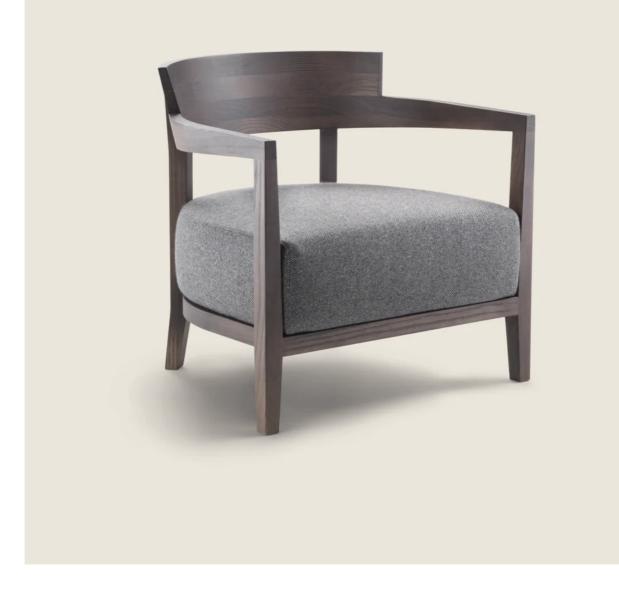

## FLEXFORM

JENNY DESIGN CENTER 2002 Armchairs

## JENNY | DESIGN CENTER | 2002

Frame in solid canaletto walnut, canaletto walnut extra, ashwood natural, stained walnut, stained teak, stained wenge', stained ebony or stained brown. Rests on pads made of thermoplastic material Seat in solid wood padded with polyurethane foam and dacron Upholstery is removable in both the fabric and leather versions