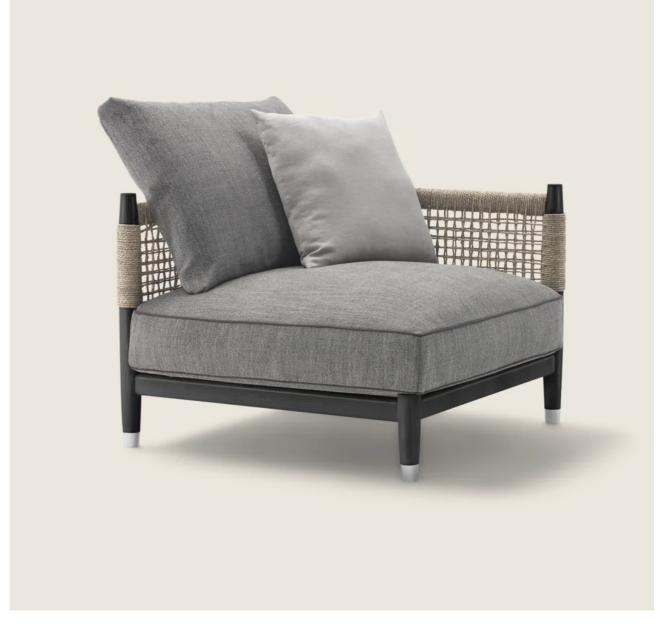

## ARMCHAIR

**Structure** in solid Canaletto walnut with raw-wood effect, natural, or stained walnut extra finish; or in solid ash with natural finish or stained walnut, stained teak, stained wenge, stained brown or stained ebony; or in solid oak with raw-wood effect finish. Metal frame with epoxy powder-coat finish, with support in anthracite color elastic webbing

Hand-woven cord in twisted paper rush; or, in woven cowhide cord in these colors: black, dark brown, tobacco, natural, olive, grey, russian red Seat cushions in polyester fiber with insert in crushproof variable-density material Backrest cushions in polyester fiber Optional cushions in polyester fiber. Upon request, with upcharge

Feet in die-cast zama in these finishes: satin, chrome, burnished, black chrome, glossy anthracite, matt titanium 710. Feet rest on tips made of thermoplastic material Seat/backrest cushion upholstery is

removable in both the fabric and leather versions

**Upholstery piping** tailored detailing includes grosgrain piping that can be crafted in all the colors on the sample board

Flexform reserves the right to make, at any time and without notice, improvements or modifications that it might deem appropriate to its products, whether these be of an aesthetic or technical nature or related to sizes and materials.