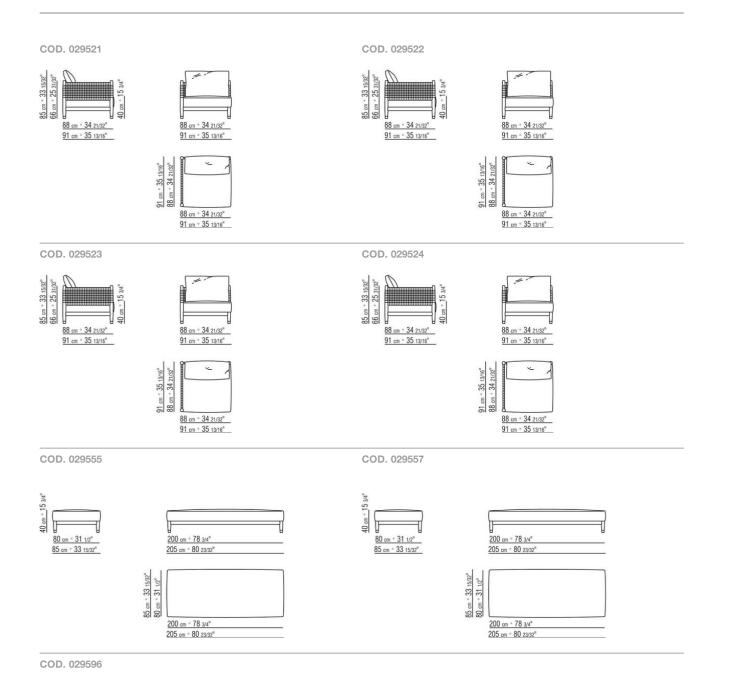

nsert in crushproof variable-density material Backrest cushions in polyester fiber Optional cushions in polyester fiber. Upon request, with upcharge

Feet in die-cast zama in these finishes: satin, chrome, burnished, black chrome, glossy anthracite, matt titanium 710. Feet rest on tips made of thermoplastic material Seat/backrest cushion upholstery is

removable in both the fabric and leather versions

**Upholstery piping** tailored detailing includes grosgrain piping that can be crafted in all the colors on the sample board

Flexform reserves the right to make, at any time and without notice, improvements or modifications that it might deem appropriate to its products, whether these be of an aesthetic or technical nature or related to sizes and materials.

## TECHNICAL DRAWINGS | PARKER



<u>60 cm ° 2</u>3 5/8"

60 cm ° 23 5/8"