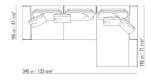

## **COMPOSITIONS** | LIFESTEEL

014CXA

N.1 COD.014C33 - END UNIT L CM.218 x105 N.4 COD.014C97 - CUSHION CM.52 x48 N.1 COD.014C15 - LONG CORNER L CM.122 x182

ARMCHAIRS