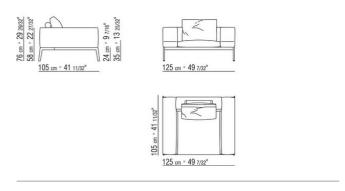

thane cushion

Armrest and backrest in metal padded with molded polyurethane foam and dacron Seat cushion in sterilized goose down (Assopiuma certified, gold label) with insert in crushproof material

Backrest cushion in sterilized goose down (Assopiuma certified, gold label) available with or without support bolster with polyurethane foam padding Optional backrest cushions are upon request, with upcharge

Legs in metal with satin, chrome, black chrome, burnished, glossy anthracite, matt titanium 710 finish. Rests on pads made of thermoplastic material

**Upholstery** is removable in both the fabric and leather versions

**Piping** in gros grain, available in all the colors on the sample board, for both fabric and leather covers

ARMCHAIRS

### TECHNICAL DRAWINGS | LIFESTEEL

COD. 014C01



ARMCHAIRS 3

## **COMPOSITIONS** | LIFESTEEL

014CXA

N.1 COD.014C33 - END UNIT L CM.218 x105 N.4 COD.014C97 - CUSHION CM.52 x48 N.1 COD.014C15 - LONG CORNER L CM.122 x182



ARMCHAIRS