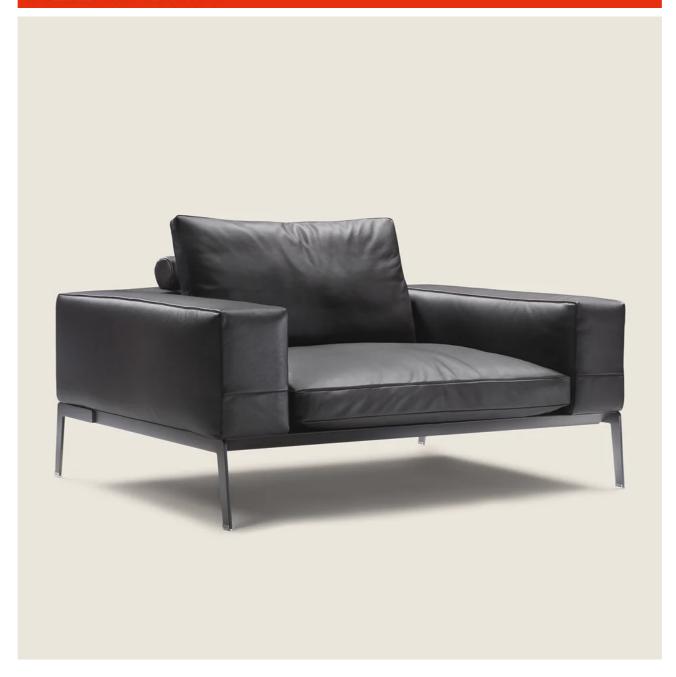

#### **ARMCHAIR**

Seat frame in metal upholstered in cowhide in the following colors: russian red 5008, olive 5006, black 5005, dark brown 5004, dark brown extra 5013, grey 5003, sand 5001, tobacco 5015. Also available in black suede 6005, dark brown suede 6004, olive suede 6003, sand suede 6001 and polyurethane cushion

Armrest and backrest in metal padded with molded polyurethane foam and dacron Seat cushion in sterilized goose down (Assopiuma certified, gold label) with insert in crushproof material

Backrest cushion in sterilized goose down (Assopiuma certified, gold label) available with or without support bolster with polyurethane foam padding Optional backrest cushions are upon request, with upcharge

Legs in metal with satin, chrome, black chrome, burnished, glossy anthracite, matt titanium 710 finish. Rests on pads made of thermoplastic material

**Upholstery** is removable in both the fabric and leather versions

**Piping** in gros grain, available in all the colors on the sample board, for both fabric and leather covers

ARMCHAIRS