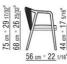

## CRONO ANTONIO CITTERIO 2015

**DINING CHAIRS/CHAIRS** 

## CRONO | ANTONIO CITTERIO | 2015

## DINING ARMCHAIR

Frame in solid wood canaletto walnut, canaletto walnut extra, or in ashwood natural, stained teak, stained ebony, stained wenge, stained walnut, stained brown.

Woven hide leather cord black, tobacco, natural, dark brown, grey, olive and russian red

**Metal frame** coated with epoxy powder. Rests on pads made of thermoplastic material

**Seat** in plywood and metal with polyurethane foam padding, covered with a protective laminated fabric

**Upholstery** is removable in both the fabric and leather versions

DINING CHAIRS/CHAIRS

## TECHNICAL DRAWINGS | CRONO

COD. 022021 COD. 022031











DINING CHAIRS/CHAIRS