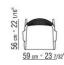

## CRONO ANTONIO CITTERIO 2015

**DINING CHAIRS/CHAIRS** 

## CRONO | ANTONIO CITTERIO | 2015

## DINING ARMCHAIR

Frame in solid wood canaletto walnut, canaletto walnut extra, or in ashwood natural, stained teak, stained ebony, stained wenge, stained walnut, stained brown.

Woven hide leather cord black, tobacco, natural, dark brown, grey, olive and russian red

**Metal frame** coated with epoxy powder. Rests on pads made of thermoplastic material

**Seat** in plywood and metal with polyurethane foam padding, covered with a protective laminated fabric

**Upholstery** is removable in both the fabric and leather versions

DINING CHAIRS/CHAIRS

## TECHNICAL DRAWINGS | CRONO

COD. 022021 COD. 022031











DINING CHAIRS/CHAIRS