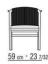

## CRONO ANTONIO CITTERIO 2015

**DINING CHAIRS/CHAIRS** 

## CRONO | ANTONIO CITTERIO | 2015

## DINING ARMCHAIR

Frame in solid wood canaletto walnut, canaletto walnut extra, or in ashwood natural, stained teak, stained ebony, stained wenge, stained walnut, stained brown.

Woven hide leather cord black, tobacco, natural, dark brown, grey, olive and russian red

**Metal frame** coated with epoxy powder. Rests on pads made of thermoplastic material

**Seat** in plywood and metal with polyurethane foam padding, covered with a protective laminated fabric

**Upholstery** is removable in both the fabric and leather versions

DINING CHAIRS/CHAIRS

## TECHNICAL DRAWINGS | CRONO

COD. 022021 COD. 022031











DINING CHAIRS/CHAIRS