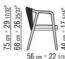

## CRONO ANTONIO CITTERIO 2015

**DINING CHAIRS/CHAIRS** 

## CRONO | ANTONIO CITTERIO | 2015

## DINING ARMCHAIR

Frame in solid wood canaletto walnut, canaletto walnut extra, or in ashwood natural, stained teak, stained ebony, stained wenge, stained walnut, stained brown.

Woven hide leather cord black, tobacco, natural, dark brown, grey, olive and russian red

**Metal frame** coated with epoxy powder. Rests on pads made of thermoplastic material

**Seat** in plywood and metal with polyurethane foam padding, covered with a protective laminated fabric

**Upholstery** is removable in both the fabric and leather versions

DINING CHAIRS/CHAIRS

## TECHNICAL DRAWINGS | CRONO

COD. 022021 COD. 022031











DINING CHAIRS/CHAIRS