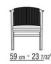

## CRONO ANTONIO CITTERIO 2015

**DINING CHAIRS/CHAIRS** 

## CRONO | ANTONIO CITTERIO | 2015

## DINING ARMCHAIR

Frame in solid wood canaletto walnut, canaletto walnut extra, or in ashwood natural, stained teak, stained ebony, stained wenge, stained walnut, stained brown.

Woven hide leather cord black, tobacco, natural, dark brown, grey, olive and russian red

**Metal frame** coated with epoxy powder. Rests on pads made of thermoplastic material

**Seat** in plywood and metal with polyurethane foam padding, covered with a protective laminated fabric

**Upholstery** is removable in both the fabric and leather versions

DINING CHAIRS/CHAIRS

## TECHNICAL DRAWINGS | CRONO

COD. 022021 COD. 022031











DINING CHAIRS/CHAIRS