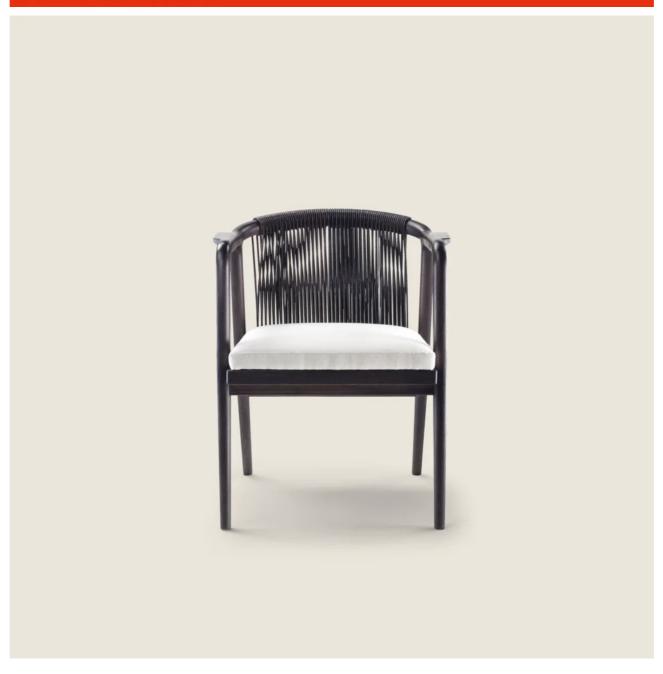

## DINING ARMCHAIR

Frame in solid wood canaletto walnut, canaletto walnut extra, or in ashwood natural, stained teak, stained ebony, stained wenge, stained walnut, stained brown.

Woven hide leather cord black, tobacco, natural, dark brown, grey, olive and russian red

**Metal frame** coated with epoxy powder. Rests on pads made of thermoplastic material

**Seat** in plywood and metal with polyurethane foam padding, covered with a protective laminated fabric

**Upholstery** is removable in both the fabric and leather versions