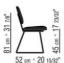

## TECHNICAL DRAWINGS | ECHOES OUTDOOR

COD. 0280A1

COD. 0280A5

25 cm ° 20 15/32 48 cm ° 18 29/3

DINING CHAIRS/CHAIRS