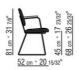

## TECHNICAL DRAWINGS | ECHOES OUTDOOR

COD. 0280A1

COD. 0280A5

25 cm ° 20 15/32 48 cm ° 18 29/3

DINING CHAIRS/CHAIRS