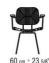

## TECHNICAL DRAWINGS | ECHOES OUTDOOR

COD. 0280A1

COD. 0280A5

25 cm ° 20 15/32 48 cm ° 18 29/3

DINING CHAIRS/CHAIRS