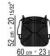

## TECHNICAL DRAWINGS | ECHOES OUTDOOR

COD. 0280A1

COD. 0280A5

25 cm ° 20 15/32 48 cm ° 18 29/3

DINING CHAIRS/CHAIRS