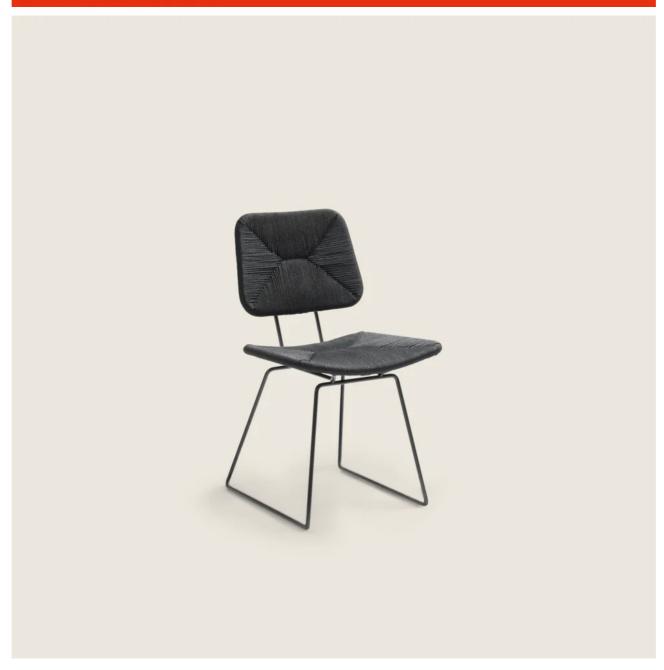

## **CHAIR**

Structure in electropolished 316 stainless steel; or, with epoxy powder-coat finish in white 100, wine red 405, or khaki green 705; burnished, matt titanium 710; or with embossed lacquered finish in white 300, sand 310, brick 320, sage green 330, terracotta 325, forest green 335, charcoal

Seat and backrest in 316 stainless steel with woven matt polypropylene cord in natural 8102, ice 8103, anthracite 8105 or straw 8101 color

Dining armchair armrest in electropolished 316 stainless steel; or, with epoxy powder-coat finish in white 100, wine red 405, or khaki green 705; burnished, matt titanium 710; or with embossed lacquered finish in white 300, sand 310, brick 320, sage green 330 and with insert in solid iroko with natural, stained grey, stained brown or lacquered white finish

Feet rest on tips made of thermoplastic material

**Cover** in waterproof material; cover is upon request, with upcharge

DINING CHAIRS/CHAIRS