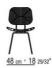

## TECHNICAL DRAWINGS | ECHOES OUTDOOR

COD. 0280A1

COD. 0280A5

25 cm ° 20 15/32 48 cm ° 18 29/3

DINING CHAIRS/CHAIRS