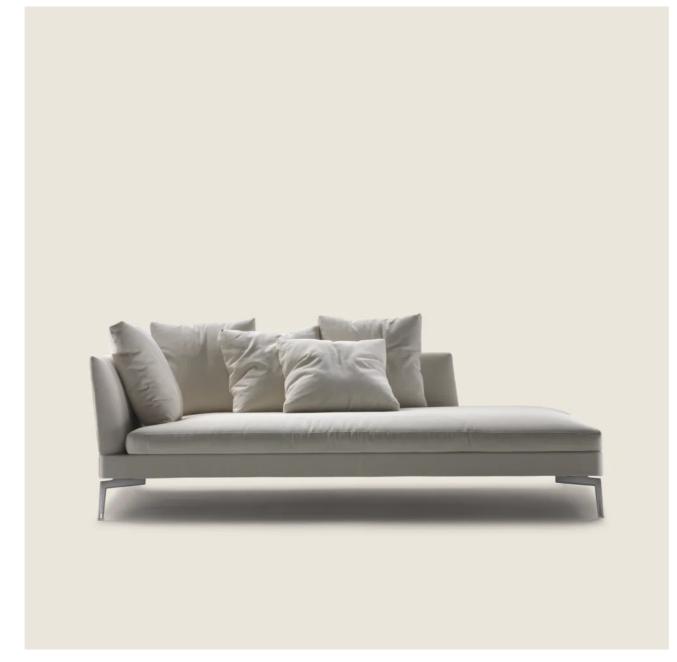

## FLEXFORM

FEEL GOOD TEN LARGE ANTONIO CITTERIO 2010 CHAISE LONGUE/DORMEUSE

## FEEL GOOD TEN LARGE | ANTONIO CITTERIO | 2010

## DORMEUSE

Seat frame in metal covered with fabric with polyurethane underseat Structure in solid wood with polyurethane foam and molded polyurethane foam padding, covered with a protective laminated fabric