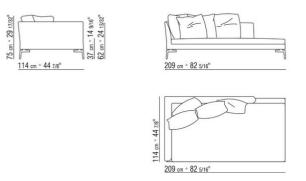

old label). Optional

cushions are upon request, with upcharge **Feet** in satined, chrome, burnished, black chrome, glossy anthracite, matt titanium 710 metal finish, or covered with hide leather: russian red 5008, olive 5006, black 5005, dark brown 5004, dark brown extra 5013, grey 5003, sand 5001, tobacco 5015. Also available in black suede 6005, dark brown suede 6004, olive suede 6003, sand suede 6001. Rests on pads made of thermoplastic material

Upholstery removable fabric or not removable leather covers

Flexform reserves the right to make, at any time and without notice, improvements or modifications that it might deem appropriate to its products, whether these be of an aesthetic or technical nature or related to sizes and materials.

## TECHNICAL DRAWINGS | FEEL GOOD TEN LARGE