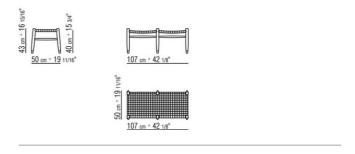

## **BENCH**

Structure in solid iroko wood with natural, stained grey, lacquered white, stained brown finish. Woven extruded pvc with nylon core in anthracite 7005, bordeaux 7002, white 7007, cream 7001, brown 7004, green 7006; or, in polypropylene cord in sand 8001, anthracite 8005, bordeaux 8002, green 8006, white 8007,

brown 8004; or, in matt polypropylene cord in natural 8102, ice 8103, anthracite 8105 or straw 8101 color

Feet in die-cast zama with matt brushed or burnished finish. Feet rest on tips made of thermoplastic material

**Cover** in waterproof material; cover is upon request, with upcharge

ACCESSORIES 2

COD. 0272G2

ACCESSORIES