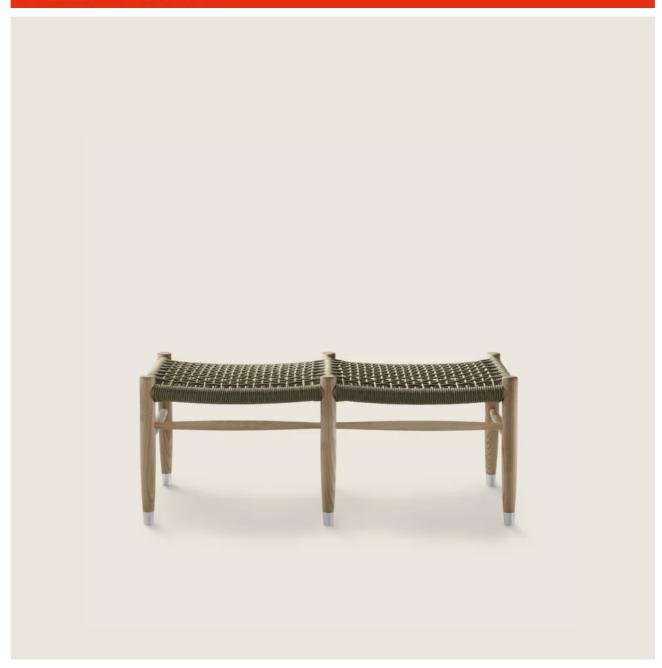

## **BENCH**

Structure in solid iroko wood with natural, stained grey, lacquered white, stained brown finish. Woven extruded pvc with nylon core in anthracite 7005, bordeaux 7002, white 7007, cream 7001, brown 7004, green 7006; or, in polypropylene cord in sand 8001, anthracite 8005, bordeaux 8002, green 8006, white 8007,

brown 8004; or, in matt polypropylene cord in natural 8102, ice 8103, anthracite 8105 or straw 8101 color

Feet in die-cast zama with matt brushed or burnished finish. Feet rest on tips made of thermoplastic material

**Cover** in waterproof material; cover is upon request, with upcharge

ACCESSORIES 2

COD. 0272G2

ACCESSORIES