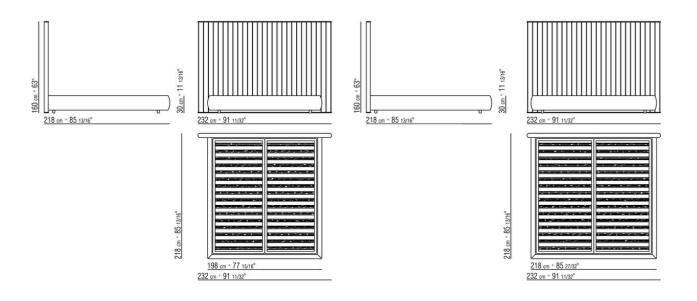

Attention: the slatted bed bases come in 2 pieces

BEDS/BED ACCESSORIES

COD. 01LPN1 COD. 01LPN2

COD. 01LPN3 COD. 01LPN5

BEDS/BED ACCESSORIES

BEDS/BED ACCESSORIES