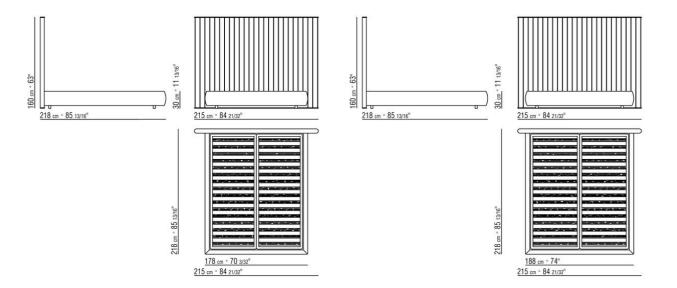

Attention: the slatted bed bases come in 2 pieces

BEDS/BED ACCESSORIES

COD. 01LPN1 COD. 01LPN2

COD. 01LPN3 COD. 01LPN5

BEDS/BED ACCESSORIES

BEDS/BED ACCESSORIES