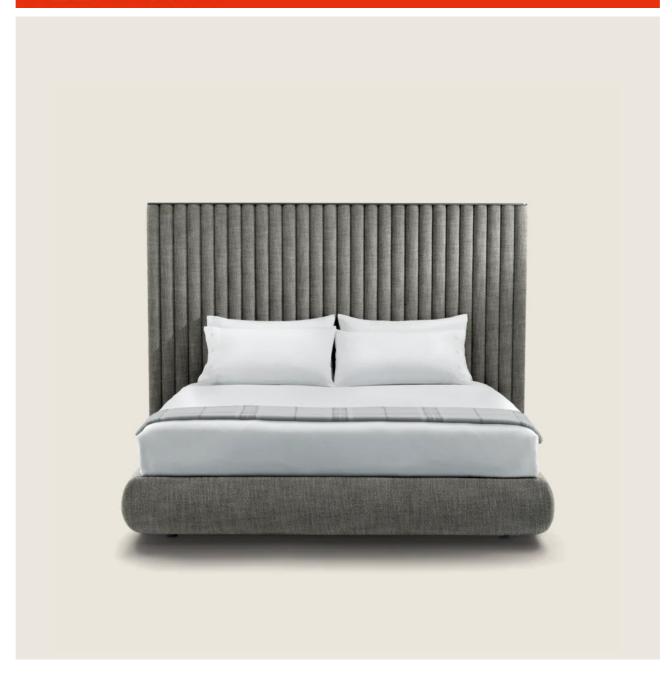

## BIARRITZ | SAMUEL ACCOCEBERRY | 2019

Base in plywood with polyurethane foam padding, covered with a protective laminated fabric

**Headboard** in plywood with polyurethane foam padding and insert in burnished metal

**Rests** on tips made of thermoplastic material

Platform in metal with wood slats
Headboard upholstery is non-removable in both the fabric and leather versions
Bedframe upholstery is removable in both the fabric and leather versions