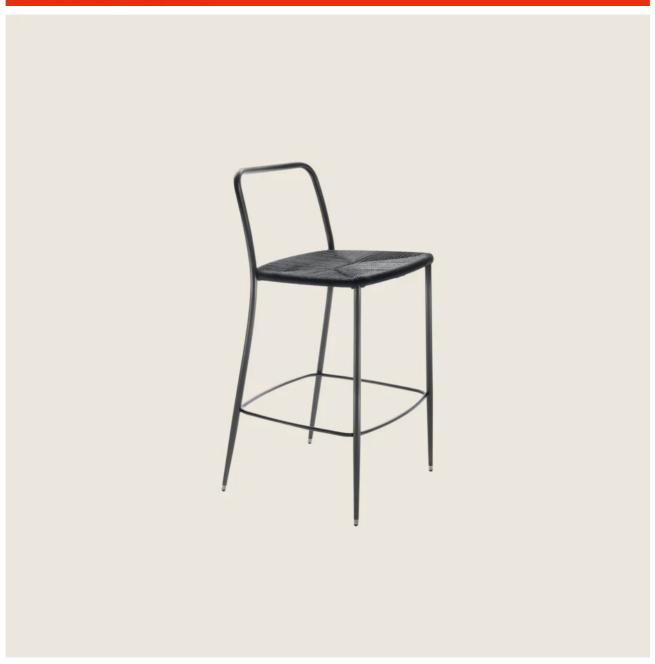

## STOOL

Structure in 316 stainless steel with electropolished or epoxy-powder-coat finish in white 100, wine red 405, khaki green 705, burnished, matt titanium 710 or with embossed lacquered finish in white 300, sand 310, brick 320, sage green 330, terracotta 325, forest green 335, charcoal 350

Seat in 316 stainless steel with woven matt polypropylene cord in natural 8102, ice 8103, anthracite 8105 or straw 8101 color Feet in cast aluminum with matt brushed finish. Feet rest on tips made of thermoplastic material