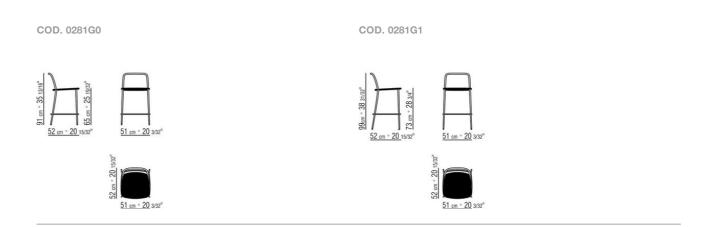

ST STEPS OUTDOOR CHRISTOPHE PILLET 2020 ACCESSORIES

## FIRST STEPS OUTDOOR | CHRISTOPHE PILLET | 2020

## STOOL

Structure in 316 stainless steel with electropolished or epoxy-powder-coat finish in white 100, wine red 405, khaki green 705, burnished, matt titanium 710 or with embossed lacquered finish in white 300, sand 310, brick 320, sage green 330, terracotta 325, forest green 335, charcoal 350

Seat in 316 stainless steel with woven matt polypropylene cord in natural 8102, ice 8103, anthracite 8105 or straw 8101 color Feet in cast aluminum with matt brushed finish. Feet rest on tips made of thermoplastic material

Cover in waterproof material; cover is upon

Cover in waterproof material; cover is upor request, with upcharge

ACCESSORIES 2

## TECHNICAL DRAWINGS | FIRST STEPS OUTDOOR



ACCESSORIES