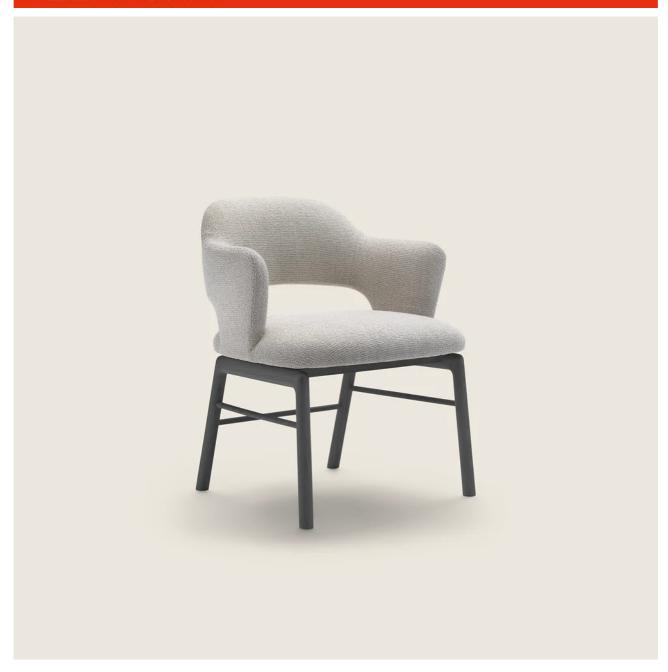

## ALMA | ANTONIO CITTERIO | 2022

Structure with and without armrests in metal and molded polyurethane, encased in protective laminated fabric

Swivel base small armchair 5 spokes with casters and 360-degree swivel; in cast aluminum in these finishes: satin, chrome, burnished, black chrome, glossy anthracite, white 100, matt white 160 Casters custom-designed; disk and caster structure in cast aluminum in the same finish as the base, edged in grey thermoplastic material

**Upholstery** is non-removable in both the fabric and leather versions