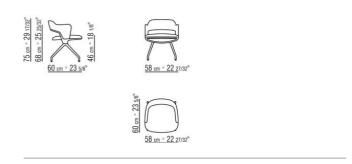

wivel mechanism with return; in cast aluminum in these finishes: satin, chrome, burnished, black chrome, glossy anthracite, white 100, matt white 160. Feet in turned aluminum. Feet rest on tips made of thermoplastic material

Stationary base in tubular metal, with satin, chrome, burnished, black chrome, glossy anthracite, white 100 or matt white 160 finish. Feet in turned aluminum. Feet rest on tips made of thermoplastic material.

Available only without armrests

Stationary base in cast aluminum with satin, chrome, burnished, black chrome, glossy anthracite, white 100 or matt white 160 finish. Feet rest on tips made of thermoplastic material

**Upholstery** is non-removable in both the fabric and leather versions

## TECHNICAL DRAWINGS | ALMA



## TECHNICAL DRAWINGS | ALMA

COD. 029824