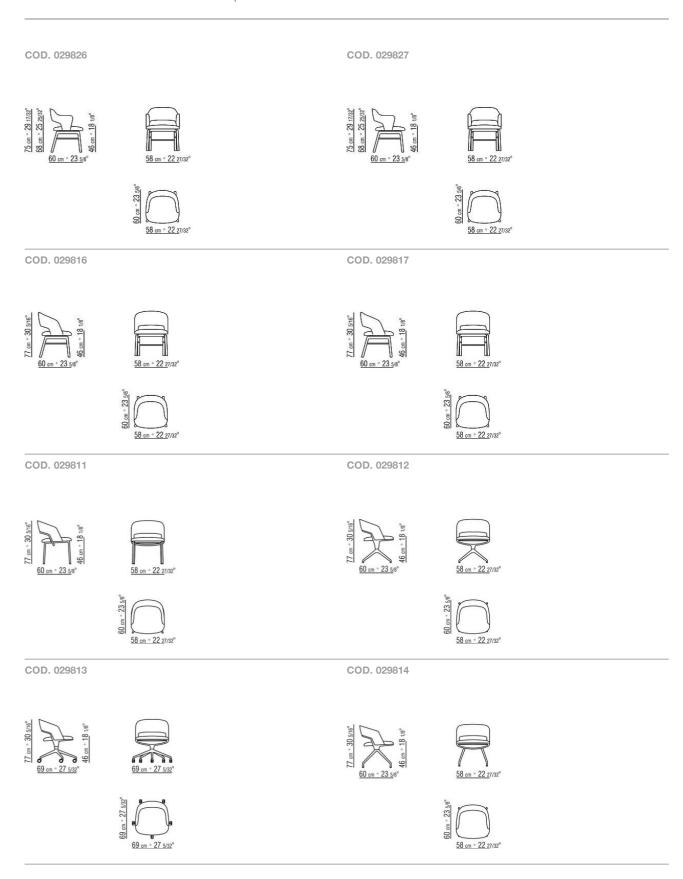

al

Swivel base small armchair 4 spokes and swivel mechanism with return; in cast aluminum in these finishes: satin, chrome, burnished, black chrome, glossy anthracite, white 100, matt white 160. Feet in turned aluminum. Feet rest on tips made of thermoplastic material

Stationary base in tubular metal, with satin, chrome, burnished, black chrome, glossy anthracite, white 100 or matt white 160 finish. Feet in turned aluminum. Feet rest on tips made of thermoplastic material.

Available only without armrests

Stationary base in cast aluminum with satin, chrome, burnished, black chrome, glossy anthracite, white 100 or matt white 160 finish. Feet rest on tips made of thermoplastic material

**Upholstery** is non-removable in both the fabric and leather versions

## TECHNICAL DRAWINGS | ALMA



## TECHNICAL DRAWINGS | ALMA

COD. 029824