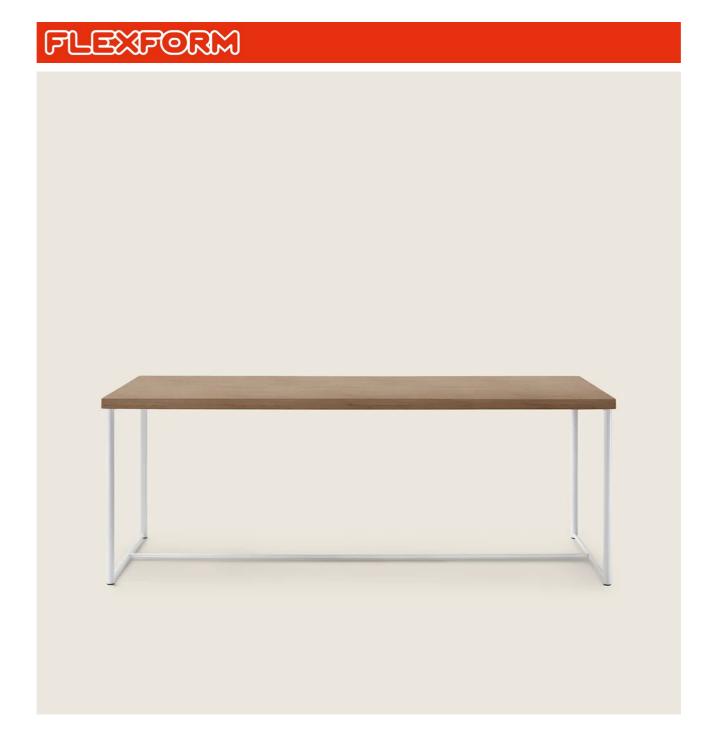

## **TABLE**

Structure in epoxy powder-coated metal in white, black or aluminum color. Rests on pads made of thermoplastic material

Top in solid wood canaletto walnut, canaletto walnut extra, ashwood natural,

stained teak, stained ebony, stained wenge, stained walnut, stained brown Also available in trasparent or frosted glass

TABLES 2