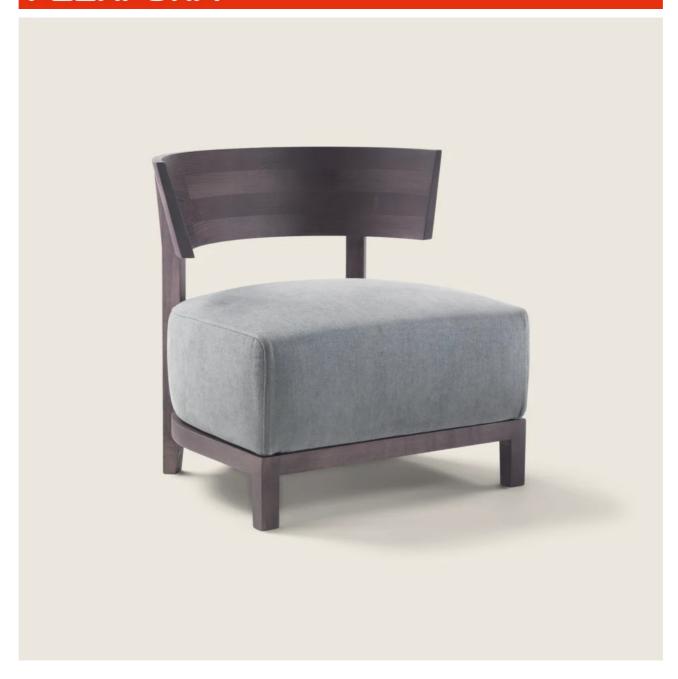

## FLEXFORM

THOMAS ANTONIO CITTERIO 2000 ARMCHAIRS

## THOMAS | ANTONIO CITTERIO | 2000

Frame in solid wood canaletto walnut, canaletto walnut extra; ashwood natural, stained teak, stained ebony, stained wenge, stained walnut, stained brown or lacquered glossy white, black, lilac, pine green, salmon, grey-green, mocha, dove grey, mustard, saffron, burgundy, teal,

grey-blue, moss green or brick. Rests on pads made of thermoplastic material **Seat** in solid wood with polyurethane foam padding, covered with a protective laminated fabric

**Upholstery** is removable in both the fabric and leather versions