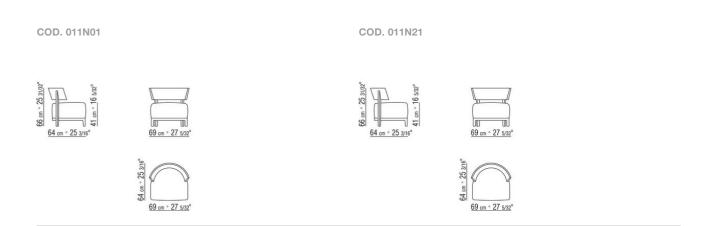

## FLEXFORM



THOMAS ANTONIO CITTERIO 2000 ARMCHAIRS

## THOMAS | ANTONIO CITTERIO | 2000

Frame in solid wood canaletto walnut, canaletto walnut extra; ashwood natural, stained teak, stained ebony, stained wenge, stained walnut, stained brown or lacquered glossy white, black, lilac, pine green, salmon, grey-green, mocha, dove grey, mustard, saffron, burgundy, teal,

grey-blue, moss green or brick. Rests on pads made of thermoplastic material **Seat** in solid wood with polyurethane foam padding, covered with a protective laminated fabric

**Upholstery** is removable in both the fabric and leather versions

ARMCHAIRS 2

## TECHNICAL DRAWINGS | THOMAS



ARMCHAIRS

ARMCHAIRS