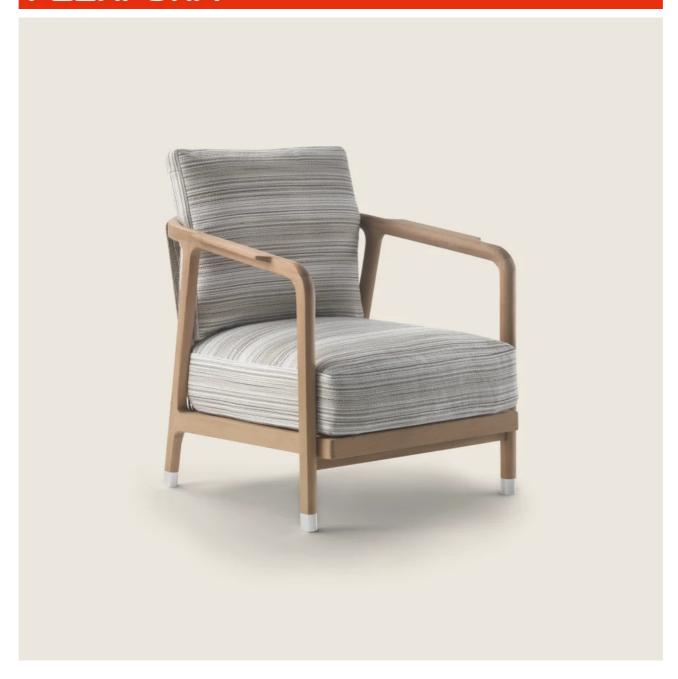

#### **ARMCHAIR**

**Structure** in solid iroko, with support frame in painted steel. Iroko wood is available in natural finish, stained grey, stained brown or lacquered white

Hand-woven extruded pvc with nylon core in colors: white 7007, cream 7001, bordeaux 7002, green 7006, brown 7004, anthracite 7005; or in polypropylene cord in colors: white 8007, sand 8001, bordeaux 8002, green 8006, brown 8004, anthracite 8005; or in matt polypropylene cord in colors: straw 8101, natural 8102, ice 8103, anthracite 8105

Seat cushion in polyester fiber with insert in crushproof single-density material upholstered in water-repellent fabric Armchair backrest cushion in polyester fiber with water-repellent upholstery Feet in die-cast zama, with matt brushed or burnished, matt titanium 710 finish. Rests on tips made of thermoplastic material

**Upholstery** in removable fabric **Cover** in waterproof material; cover is upon request, with upcharge

ARMCHAIRS 2