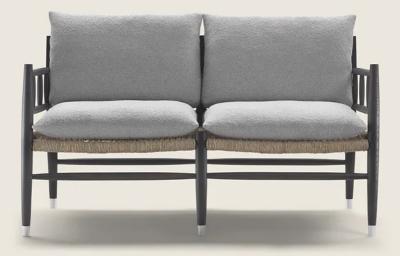

## LEE | ANTONIO CITTERIO | 2021

## SOFA

Structure in solid canaletto walnut with natural finish, stained canaletto walnut extra, in solid ash with natural finish or stained walnut, teak, wenge, ebony or brown. Woven twisted paper rush cord Seat/backrest cushion in polyester fiber; upon request, with upcharge Feet in die-cast zama with satin, chrome, black chrome, burnished, glossy anthracite finish. Feet rest on tips made of thermoplastic material Seat and backrest cushion upholstery is removable in both the fabric and leather versions