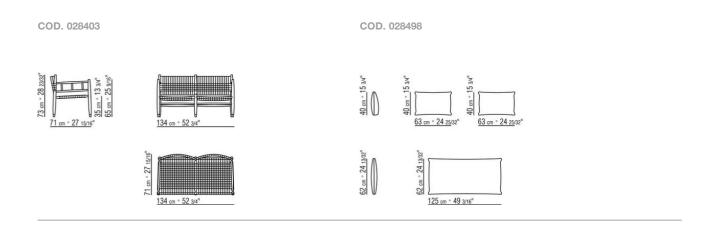

TONIO CITTERIO | 2021

## SOFA

Structure in solid canaletto walnut with natural finish, stained canaletto walnut extra, in solid ash with natural finish or stained walnut, teak, wenge, ebony or brown. Woven twisted paper rush cord Seat/backrest cushion in polyester fiber; upon request, with upcharge Feet in die-cast zama with satin, chrome, black chrome, burnished, glossy anthracite finish. Feet rest on tips made of thermoplastic material Seat and backrest cushion upholstery is removable in both the fabric and leather versions

Flexform reserves the right to make, at any time and without notice, improvements or modifications that it might deem appropriate to its products, whether these be of an aesthetic or technical nature or related to sizes and materials.

## TECHNICAL DRAWINGS | LEE