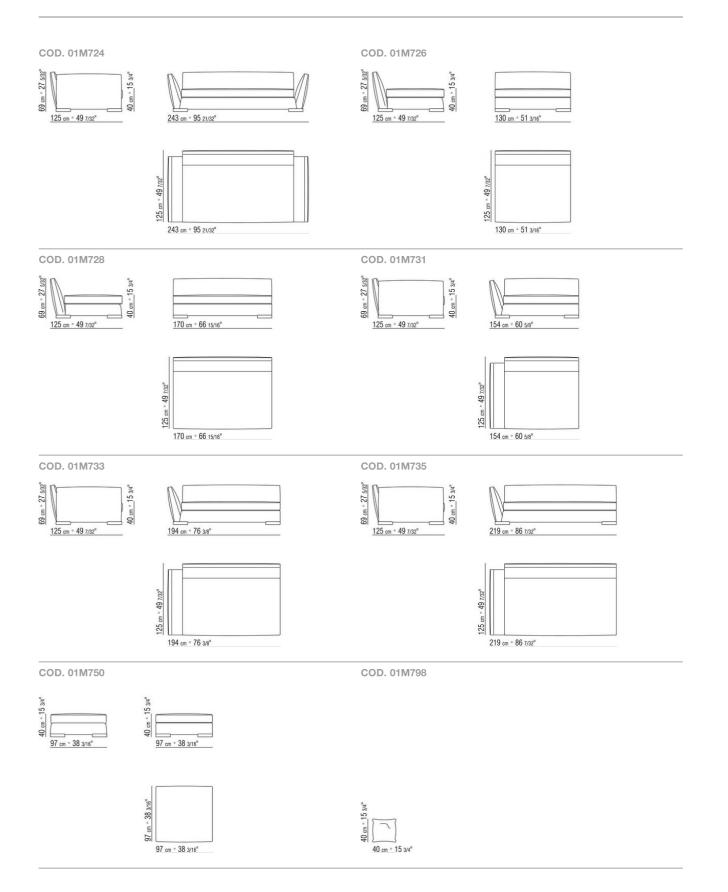

al

Seat cushion in sterilized goose down (Assopiuma certified, gold label) with insert

in crushproof material

Optional cushions in sterilized goose down (Assopiuma certified, gold label). Optional cushions are upon request with upcharge Upholstery removable in the fabric version; non-removable in the leather version Piping - with fabric covers the piping comes in gros grain, available in all the colors on the sample board. With leather covers the piping comes always in the same leather.

Flexform reserves the right to make, at any time and without notice, improvements or modifications that it might deem appropriate to its products, whether these be of an aesthetic or technical nature or related to sizes and materials.

## TECHNICAL DRAWINGS | GINEVRA



## TECHNICAL DRAWINGS | GINEVRA



COD. 01M799