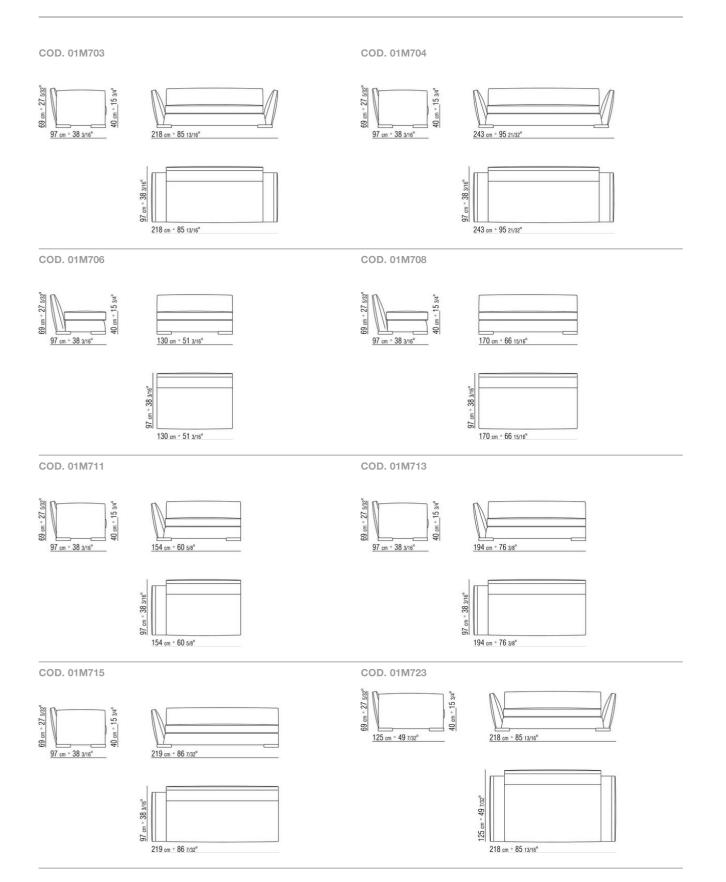

n tips made of thermoplastic material

Seat cushion in sterilized goose down (Assopiuma certified, gold label) with insert

in crushproof material

Optional cushions in sterilized goose down (Assopiuma certified, gold label). Optional cushions are upon request with upcharge Upholstery removable in the fabric version; non-removable in the leather version Piping - with fabric covers the piping comes in gros grain, available in all the colors on the sample board. With leather covers the piping comes always in the same leather.

Flexform reserves the right to make, at any time and without notice, improvements or modifications that it might deem appropriate to its products, whether these be of an aesthetic or technical nature or related to sizes and materials.

## TECHNICAL DRAWINGS | GINEVRA



## TECHNICAL DRAWINGS | GINEVRA



COD. 01M799