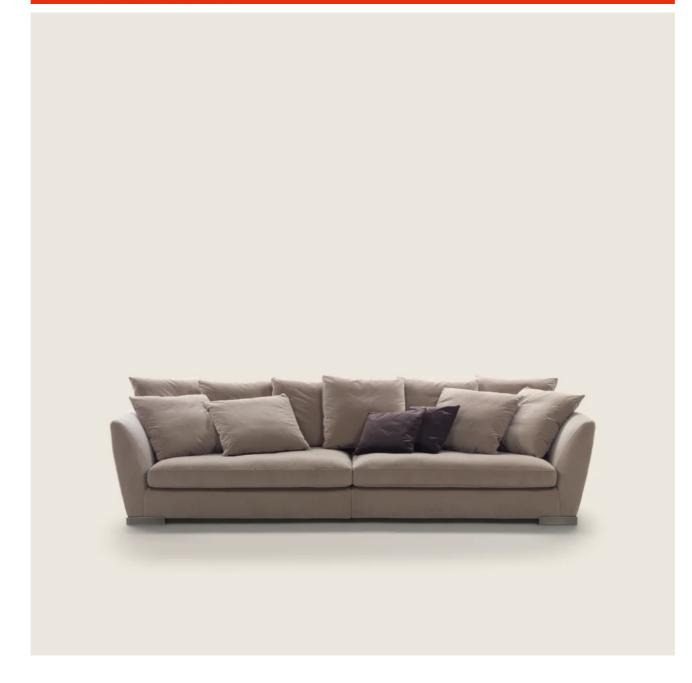

## FLEXFORM

GINEVRA ROBERTO LAZZERONI 2014 Sofas

## GINEVRA | ROBERTO LAZZERONI | 2014

Seat in solid wood with polyurethane foam padding, covered with a protective laminated fabric

Armrests and seat backs in metal with molded polyurethane padding, covered with a protective laminated fabric Base in metal with satin, chrome, black chrome, burnished, glossy anthracite. Rests on tips made of thermoplastic material

Seat cushion in sterilized goose down (Assopiuma certified, gold label) with insert

in crushproof material

Optional cushions in sterilized goose down (Assopiuma certified, gold label). Optional cushions are upon request with upcharge Upholstery removable in the fabric version; non-removable in the leather version Piping - with fabric covers the piping comes in gros grain, available in all the colors on the sample board. With leather covers the piping comes always in the same leather.