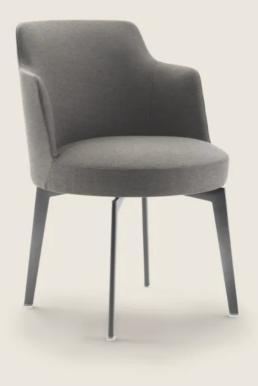

### HERA | ANTONIO CITTERIO | 2018

#### CHAIR - DINING CHAIR

Frame in patented material Feet in satined, chrome, burnished, black chrome, glossy anthracite, matt titanium 710 metal finish. Or in solid wood Canaletto walnut with raw-wood effect, natural, or stained walnut extra finish; or in solid ash with natural finish or stained walnut, stained teak, stained wenge, stained brown or stained ebony; or in solid oak with raw-wood effect finish **Upholstery** is removable in both the fabric and leather versions