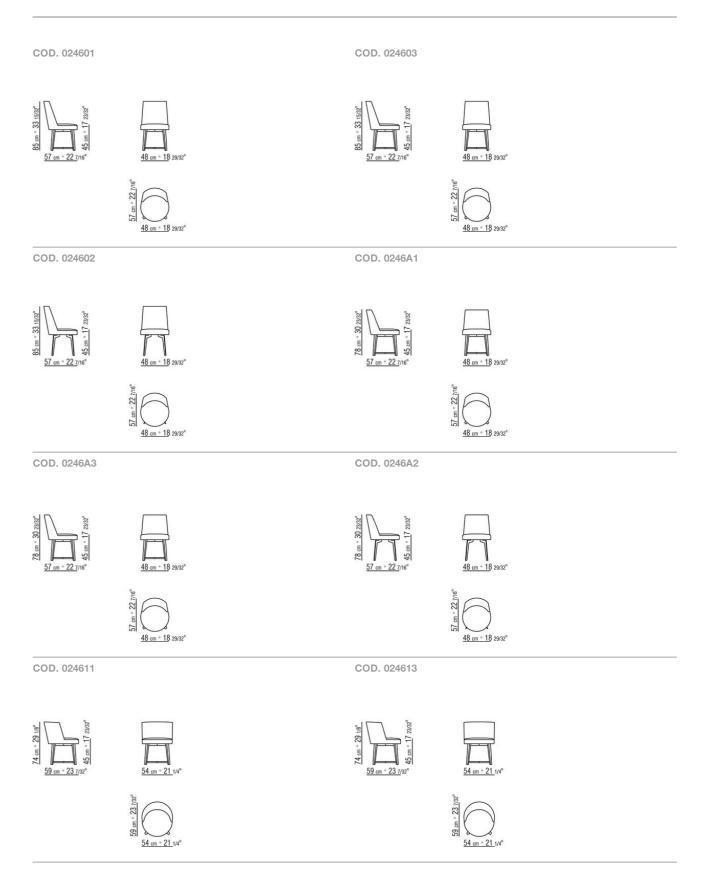

CHAIRS/CHAIRS

### HERA | ANTONIO CITTERIO | 2018

#### CHAIR - DINING CHAIR

Frame in patented material Feet in satined, chrome, burnished, black chrome, glossy anthracite, matt titanium 710 metal finish. Or in solid wood Canaletto walnut with raw-wood effect, natural, or stained walnut extra finish; or in solid ash with natural finish or stained walnut, stained teak, stained wenge, stained brown or stained ebony; or in solid oak with raw-wood effect finish **Upholstery** is removable in both the fabric and leather versions

Flexform reserves the right to make, at any time and without notice, improvements or modifications that it might deem appropriate to its products, whether these be of an aesthetic or technical nature or related to sizes and materials.

### TECHNICAL DRAWINGS | HERA



## TECHNICAL DRAWINGS | HERA