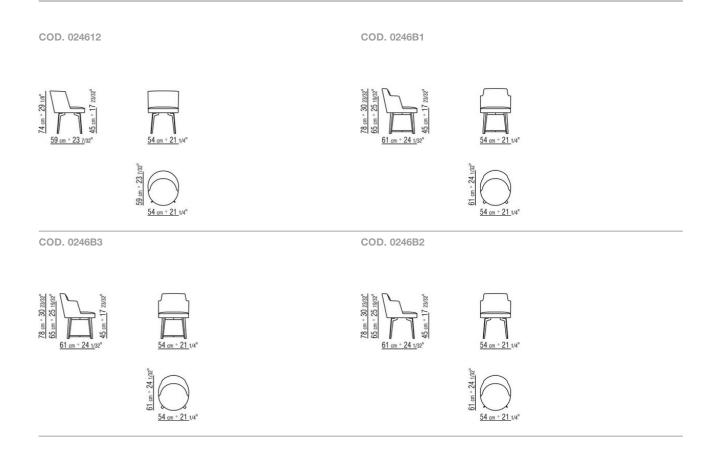

IO CITTERIO | 2018

#### CHAIR - DINING CHAIR

Frame in patented material Feet in satined, chrome, burnished, black chrome, glossy anthracite, matt titanium 710 metal finish. Or in solid wood Canaletto walnut with raw-wood effect, natural, or stained walnut extra finish; or in solid ash with natural finish or stained walnut, stained teak, stained wenge, stained brown or stained ebony; or in solid oak with raw-wood effect finish **Upholstery** is removable in both the fabric and leather versions

Flexform reserves the right to make, at any time and without notice, improvements or modifications that it might deem appropriate to its products, whether these be of an aesthetic or technical nature or related to sizes and materials.

### TECHNICAL DRAWINGS | HERA



## TECHNICAL DRAWINGS | HERA