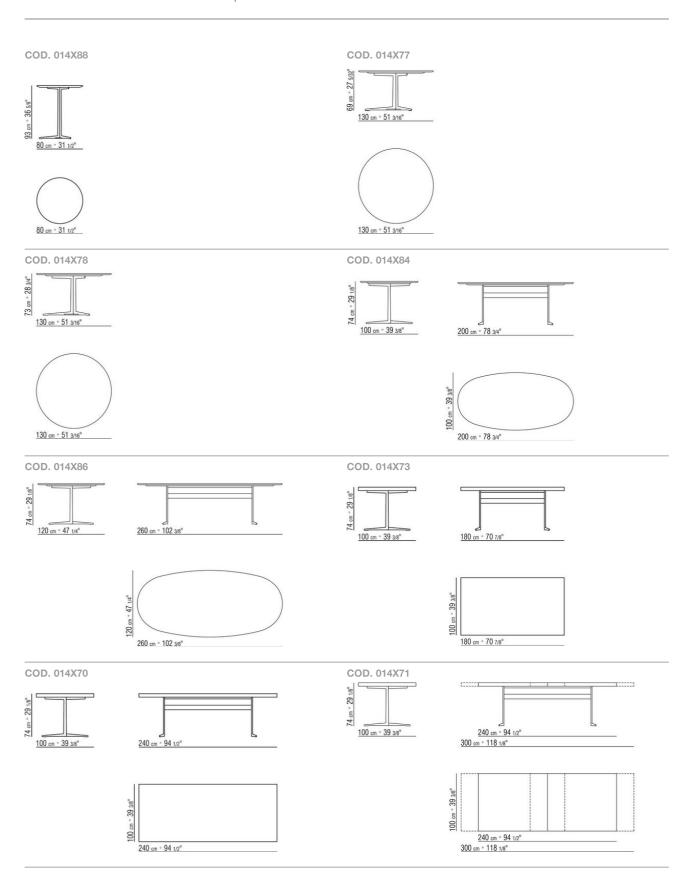

available only with marble top

Art. 14X88 in Canaletto walnut veneer with raw-wood effect, natural, or stained walnut extra finish; or in ash veneer with natural finish or stained walnut, stained teak, stained wenge, stained brown or stained ebony; or in oak veneer with raw-wood effect finish. Or with glossy lacquer finish in white, black, lilac, pine green, salmon, greygreen, mocha, dove grey, mustard, saffron, burgundy, teal, grey-blue, moss green or brick. Also available in the following types of marble: polished calacatta gold, matt calacatta gold, polished white carrara, polished nero marquina, polished emperador, matt emperador, polished emperador light, polished marron damasco, matt marron damasco, polished grey stardust, matt grey stardust

TABLES 2

## TECHNICAL DRAWINGS | FLY



TABLES

## TECHNICAL DRAWINGS | FLY



TABLES