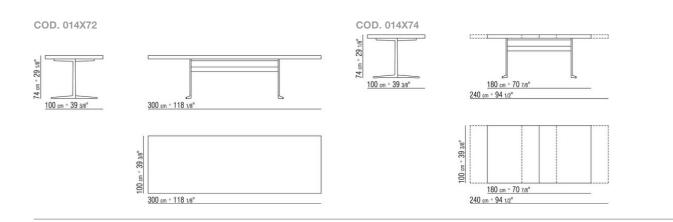

4X88 in Canaletto walnut veneer with raw-wood effect, natural, or stained walnut extra finish; or in ash veneer with natural finish or stained walnut, stained teak, stained wenge, stained brown or stained ebony; or in oak veneer with raw-wood effect finish. Or with glossy lacquer finish in white, black, lilac, pine green, salmon, greygreen, mocha, dove grey, mustard, saffron, burgundy, teal, grey-blue, moss green or brick. Also available in the following types of marble: polished calacatta gold, matt calacatta gold, polished white carrara, polished nero marquina, polished emperador, matt emperador, polished emperador light, polished marron damasco, matt marron damasco, polished grey stardust, matt grey stardust

TABLES 2

## TECHNICAL DRAWINGS | FLY



TABLES

## TECHNICAL DRAWINGS | FLY



TABLES