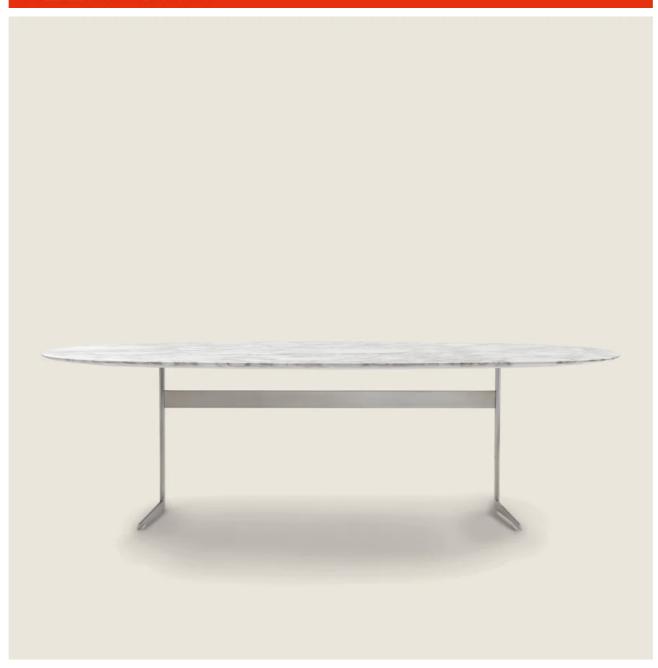

## COFFEE TABLES / CONSOLES / TABLES / EXTENDABLE TABLES

Frame in metal with satin, chrome, burnished, black chrome or glossy anthracite, matt titanium 710 finish. Rests on tips made of thermoplastic material Top in solid Canaletto walnut with rawwood effect, natural, or stained walnut extra finish; or in solid ash with natural finish or stained walnut, stained teak, stained wenge, stained brown or stained ebony; or in solid oak with raw-wood effect finish. Or with glossy lacquer finish in white, black, lilac, pine green, salmon, grey-green, mocha, dove grey, mustard, saffron, burgundy, teal, grey-blue, moss green or brick. Also available with marble polished calacatta gold, matt calacatta gold, polished white carrara, polished nero marquina, polished emperador, matt emperador, polished emperador light, polished marron damasco, matt marron damasco, polished grey stardust, matt grey stardust