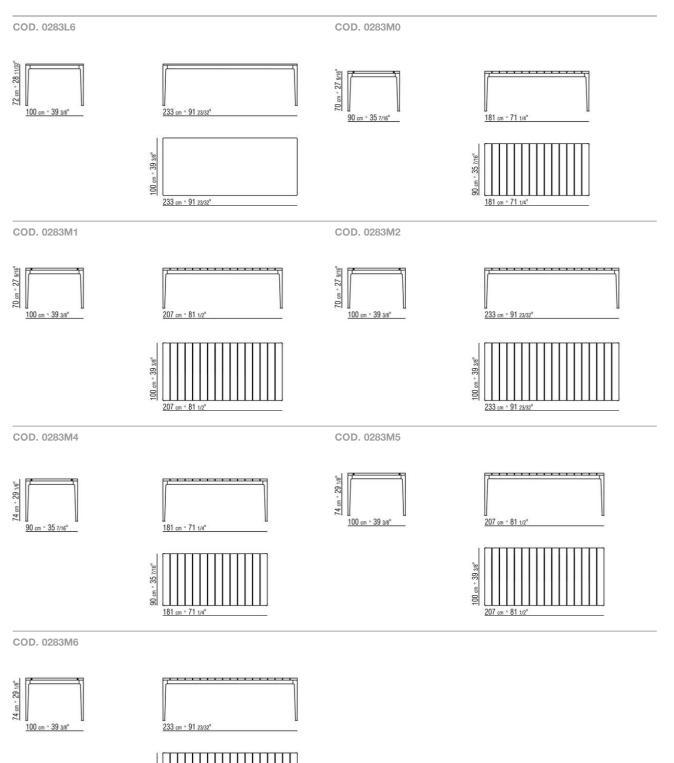

## TECHNICAL DRAWINGS | PICO OUTDOOR

## TECHNICAL DRAWINGS | PICO OUTDOOR

100 cm = 39 3/8