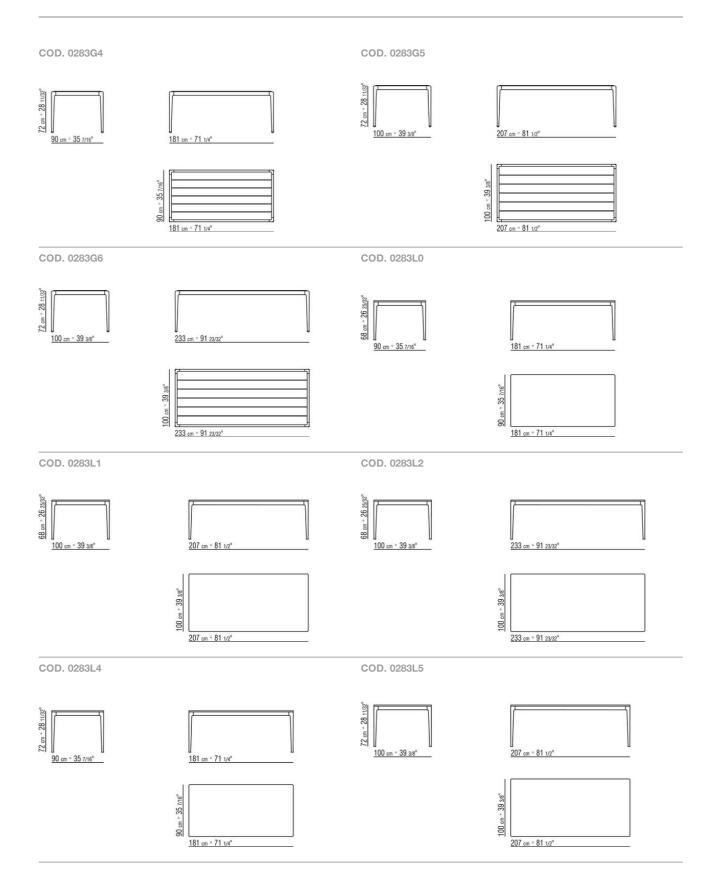

## TECHNICAL DRAWINGS | PICO OUTDOOR

## TECHNICAL DRAWINGS | PICO OUTDOOR

100 cm = 39 3/8