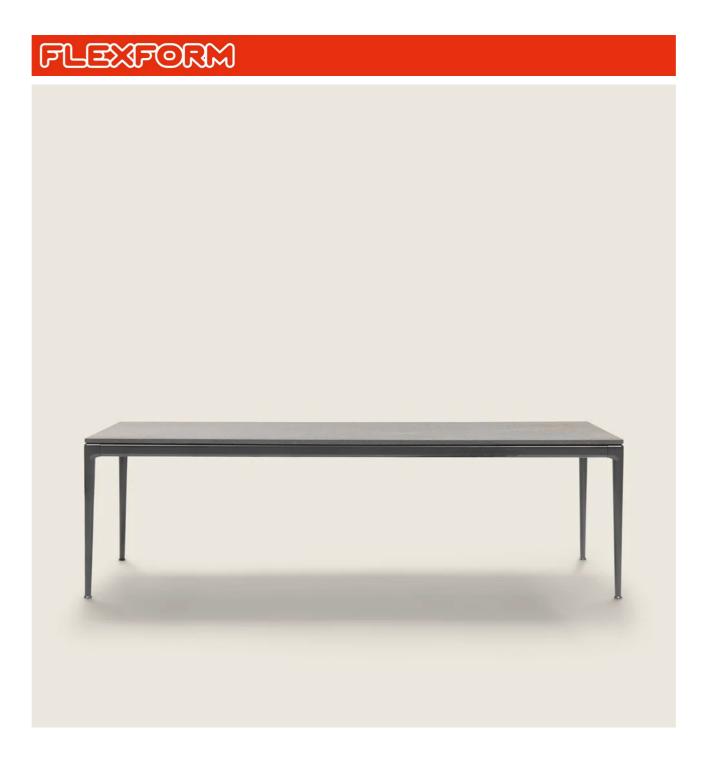

## TABLE

Structure in aluminum with epoxy powdercoat finish in white 100, wine red 405, khaki green 705, grey, burnished or with embossed lacquered finish in white 300, sand 310, brick 320 and sage green 330 Elevated top in solid iroko slats, natural finish, stained grey, stained brown, or lacquered white finish. Supports and screws in 316 stainless steel, spacers in die-cast Zama, epoxy powder-coated with transparent finish. Or in the following types of stone: Lava, Porphyry, Cardoso, Beola Argentata. With stone tops, there is a painted plywood underpanel Recessed top in solid iroko slats, natural finish, stained grey, stained brown, or lacquered white finish Legs in cast aluminum with epoxy powdercoat finish in the following colors: white 100, wine red 405, khaki green 705, grey, burnished or with embossed lacquered finish in white 300, sand 310, brick 320 and sage green 330 Rest on tips made of thermoplastic material Cover in waterproof material; cover is upon request, with upcharge