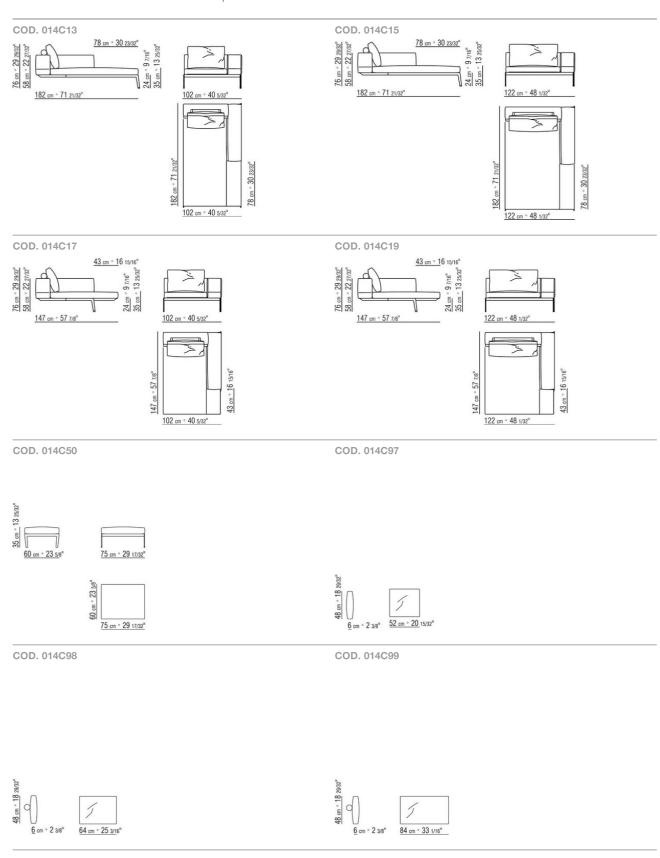

#### TECHNICAL DRAWINGS | LIFESTEEL

### TECHNICAL DRAWINGS | LIFESTEEL

## TECHNICAL DRAWINGS | LIFESTEEL

COD. 014C60