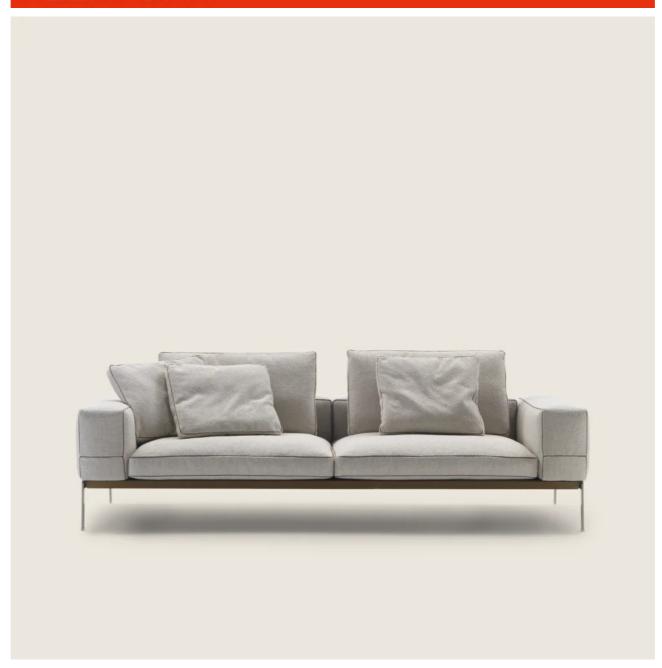

#### SOFA

Seat frame in metal upholstered in cowhide in the following colors: russian red 5008, olive 5006, black 5005, dark brown 5004, dark brown extra 5013, grey 5003, sand 5001, tobacco 5015. Also available in black suede 6005, dark brown suede 6004, olive suede 6003, sand suede 6001 and polyurethane cushion

Armrest and backrest in metal padded with molded polyurethane foam and dacron Seat cushion in sterilized goose down (Assopiuma certified, gold label) with insert in crushproof material

Backrest cushion in sterilized goose down (Assopiuma certified, gold label) available with or without support bolster with polyurethane foam padding Optional backrest cushions are upon request, with upcharge

Legs in metal with satin, chrome, black chrome, burnished, glossy anthracite finish. Rests on pads made of thermoplastic material

Upholstery is removable in both the fabric and leather versions

Piping in gros grain, available in all the colors on the sample board, for both fabric and leather covers