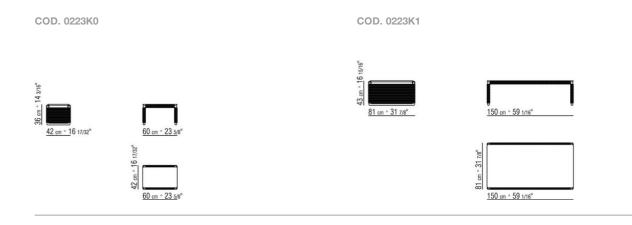

405, khaki green 705, burnished, grey or with embossed lacquered finish in white 300, sand 310, brick 320 and sage green 330; or in woven extruded pvc with nylon core in anthracite 7005, bordeaux 7002, white 7007, cream 7001, brown 7004, green 7006; or with polypropylene cord in sand 8001, anthracite 8005, bordeaux 8002, green 8006, white 8007, brown 8004 **Top** in the following types of stone: lava stone, porphyry, cardoso, beola argentata **Cover** in waterproof material; the cover is upon request, with upcharge

Flexform reserves the right to make, at any time and without notice, improvements or modifications that it might deem appropriate to its products, whether these be of an aesthetic or technical nature or related to sizes and materials.

## TECHNICAL DRAWINGS | TINDARI OUTDOOR