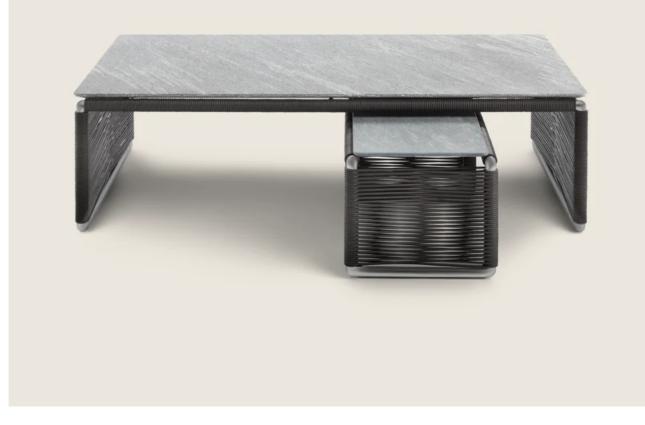

## TINDARI OUTDOOR | ANTONIO CITTERIO | 2019

Structure in epoxy-powder-coated aluminum in white 100, wine red 405, khaki green 705, burnished, grey or with embossed lacquered finish in white 300, sand 310, brick 320 and sage green 330; or in woven extruded pvc with nylon core in anthracite 7005, bordeaux 7002, white 7007, cream 7001, brown 7004, green 7006; or with polypropylene cord in sand 8001, anthracite 8005, bordeaux 8002, green 8006, white 8007, brown 8004 **Top** in the following types of stone: lava stone, porphyry, cardoso, beola argentata **Cover** in waterproof material; the cover is upon request, with upcharge