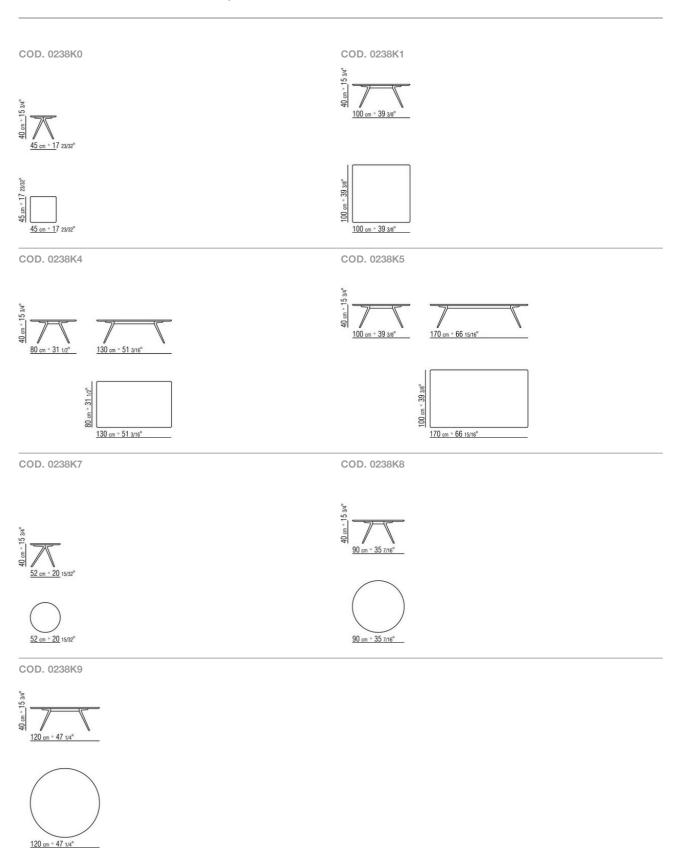

## **ZEFIRO OUTDOOR** *ANTONIO CITTERIO* **2019**

COFFEE AND SIDE TABLES

## ZEFIRO OUTDOOR | ANTONIO CITTERIO | 2019

## SMALL TABLE

Structure in metal and aluminum matt brushed or with epoxy powder-coat finish in the following colors: white 100, wine red 405, khaki green 705, burnished; or with embossed lacquered finish in white 300, sand 310, brick 320 and sage green 330. Rests on tips made of thermoplastic

material. Upon request, aluminum tips for use on soft surfaces

**Top** in the following types of stone: lava stone, porphyry, pietra del cardoso, beola argentata

**Cover** in waterproof material; cover is upon request, with upcharge

COFFEE AND SIDE TABLES

## TECHNICAL DRAWINGS | ZEFIRO OUTDOOR



COFFEE AND SIDE TABLES