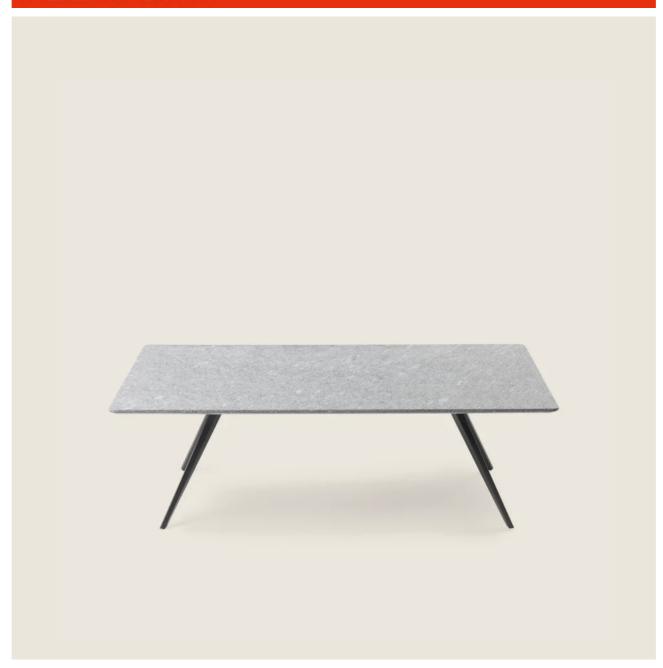

## SMALL TABLE

Structure in metal and aluminum matt brushed or with epoxy powder-coat finish in the following colors: white 100, wine red 405, khaki green 705, burnished; or with embossed lacquered finish in white 300, sand 310, brick 320 and sage green 330. Rests on tips made of thermoplastic

material. Upon request, aluminum tips for use on soft surfaces

**Top** in the following types of stone: lava stone, porphyry, pietra del cardoso, beola argentata

**Cover** in waterproof material; cover is upon request, with upcharge