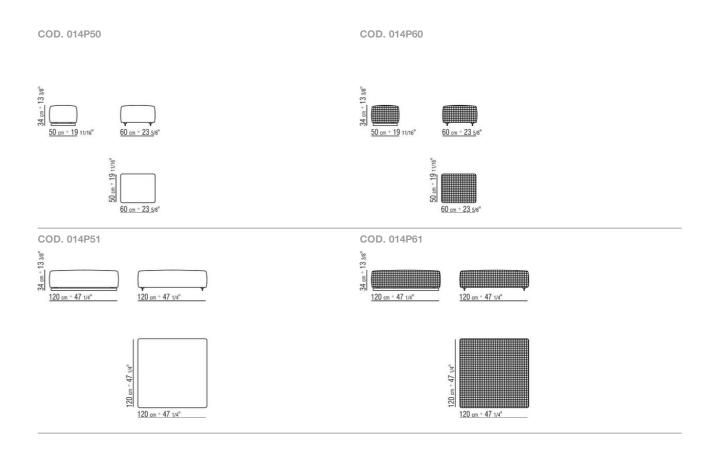

bric

Feet in metal with satin, chrome, black chrome, burnished or glossy anthracite, matt titanium 710 finish. Rests on pads made of thermoplastic material Upholstery is removable in both the fabric

and leather versions

Also available in a version with nonremovable woven cowhide upholstery in the following colors: russian red 5008, olive 5006, black 5005, dark brown 5004, dark brown extra 5013, grey 5003, sand 5001, tobacco 5015. Also available in black suede 6005, dark brown suede 6004, olive suede 6003, sand suede 6001

Flexform reserves the right to make, at any time and without notice, improvements or modifications that it might deem appropriate to its products, whether these be of an aesthetic or technical nature or related to sizes and materials.

## TECHNICAL DRAWINGS | BANGKOK