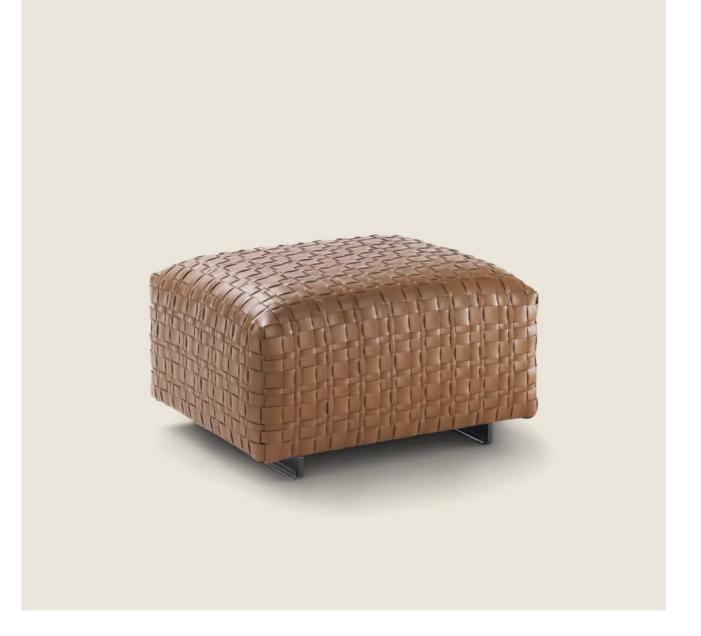

## BANGKOK | DESIGN CENTER | 2008

**Structure** in solid wood with polyurethane foam padding, covered with a protective laminated fabric

Feet in metal with satin, chrome, black chrome, burnished or glossy anthracite, matt titanium 710 finish. Rests on pads made of thermoplastic material Upholstery is removable in both the fabric

and leather versions

Also available in a version with nonremovable woven cowhide upholstery in the following colors: russian red 5008, olive 5006, black 5005, dark brown 5004, dark brown extra 5013, grey 5003, sand 5001, tobacco 5015. Also available in black suede 6005, dark brown suede 6004, olive suede 6003, sand suede 6001