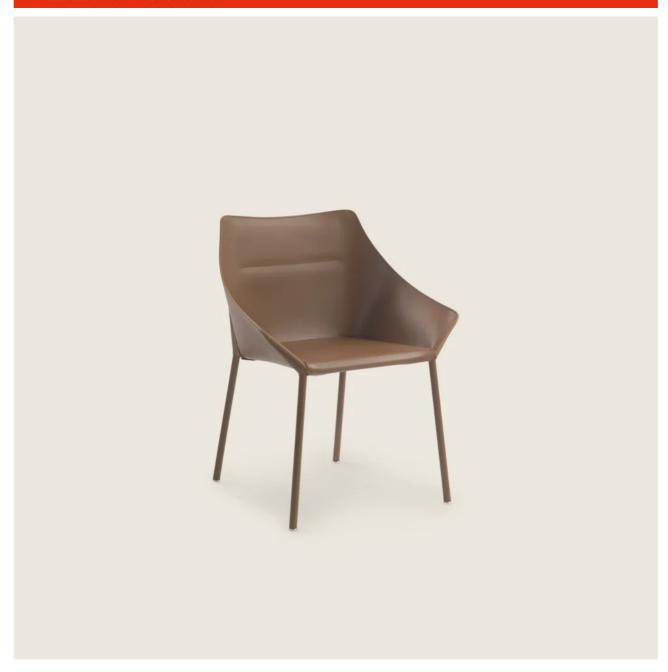

## HAIKU CHRISTOPHE PILLET 2022 DINING CHAIRS/CHAIRS

## HAIKU | CHRISTOPHE PILLET | 2022

Structure in metal with satin, chrome, black chrome, burnished, glossy anthracite or matt titanium 710 finish; or, in mat lacquered finish in the same color as the cowhide upholstery: sand 610, olive 506, tobacco 515, russian red 508, dark brown 504, extra dark brown 513, grey 503, black 900. Padding in crushproof, single-density

polyurethane and inserts in thermoplastic material

Upholstery in cowhide in these colors: sand 5001, olive 5006, tobacco 5015, russian red 5008, dark brown 5004, extra dark brown 5013, grey 5003, black 5005
Feet in turned aluminum. Feet rest on tips made of thermoplastic material
Upholstery is not removable

DINING CHAIRS/CHAIRS

COD. 02A511

DINING CHAIRS/CHAIRS