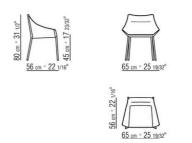

## HAIKU CHRISTOPHE PILLET 2022 DINING CHAIRS/CHAIRS

## HAIKU | CHRISTOPHE PILLET | 2022

Structure in metal with satin, chrome, black chrome, burnished, glossy anthracite or matt titanium 710 finish; or, in mat lacquered finish in the same color as the cowhide upholstery: sand 610, olive 506, tobacco 515, russian red 508, dark brown 504, extra dark brown 513, grey 503, black 900. Padding in crushproof, single-density

polyurethane and inserts in thermoplastic material

Upholstery in cowhide in these colors: sand 5001, olive 5006, tobacco 5015, russian red 5008, dark brown 5004, extra dark brown 5013, grey 5003, black 5005
Feet in turned aluminum. Feet rest on tips made of thermoplastic material
Upholstery is not removable

DINING CHAIRS/CHAIRS

COD. 02A511



DINING CHAIRS/CHAIRS