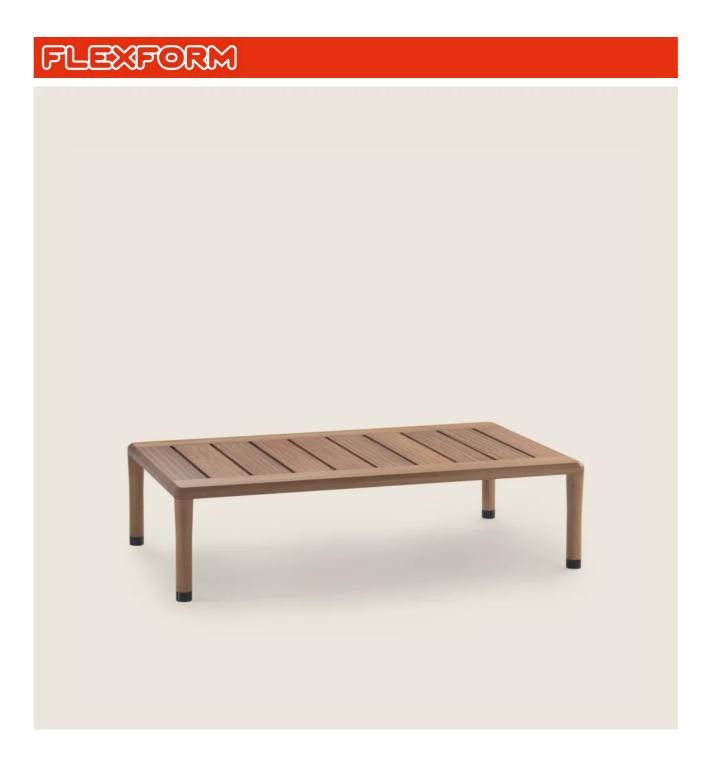

KOBO OUTDOOR PATRICK NORGUET 2023 COFFEE AND SIDE TABLES

## KOBO OUTDOOR | PATRICK NORGUET | 2023

## COFFEE TABLE

**Top** in solid iroko slats, natural finish, stained grey, stained brown, or lacquered white finish

Legs in solid iroko, natural finish, stained grey, stained brown, or lacquered white

finish. Internal steel supports Feet in die-cast Zama, with matt brushed or burnished, matt titanium 710 finish. Feet rest on tips made of thermoplastic material