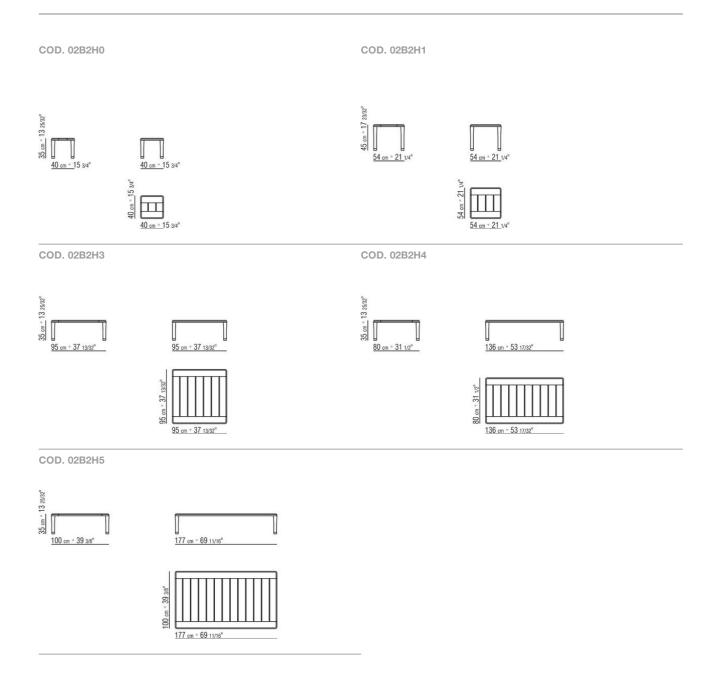

KOBO OUTDOOR PATRICK NORGUET 2023 COFFEE AND SIDE TABLES

## KOBO OUTDOOR | PATRICK NORGUET | 2023

## COFFEE TABLE

**Top** in solid iroko slats, natural finish, stained grey, stained brown, or lacquered white finish

Legs in solid iroko, natural finish, stained grey, stained brown, or lacquered white

finish. Internal steel supports Feet in die-cast Zama, with matt brushed or burnished, matt titanium 710 finish. Feet rest on tips made of thermoplastic material

Flexform reserves the right to make, at any time and without notice, improvements or modifications that it might deem appropriate to its products, whether these be of an aesthetic or technical nature or related to sizes and materials.

## TECHNICAL DRAWINGS | KOBO OUTDOOR