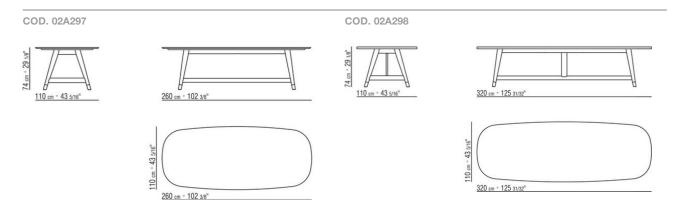

sh with natural finish or stained walnut, teak, wenge, ebony or brown

Top in canaletto walnut veneer with natural finish or stained walnut extra; ash veneer with natural finish or stained walnut, teak, wenge, ebony or brown; or in these types of marble: polished calacatta gold, matt calacatta gold, polished white carrara,

polished nero marquina, polished emperador, matt emperador, polished emperador light, polished marron damasco, matt marron damasco, polished grey stardust, matt grey stardust

Art. 2A288, 2A298 not available with marble top

Feet in cast aluminum in these finishes: satin, chrome, burnished, black chrome, glossy anthracite. Feet rest on tips made of thermoplastic material

### TECHNICAL DRAWINGS | DESCO



### TECHNICAL DRAWINGS | DESCO



## TECHNICAL DRAWINGS | DESCO