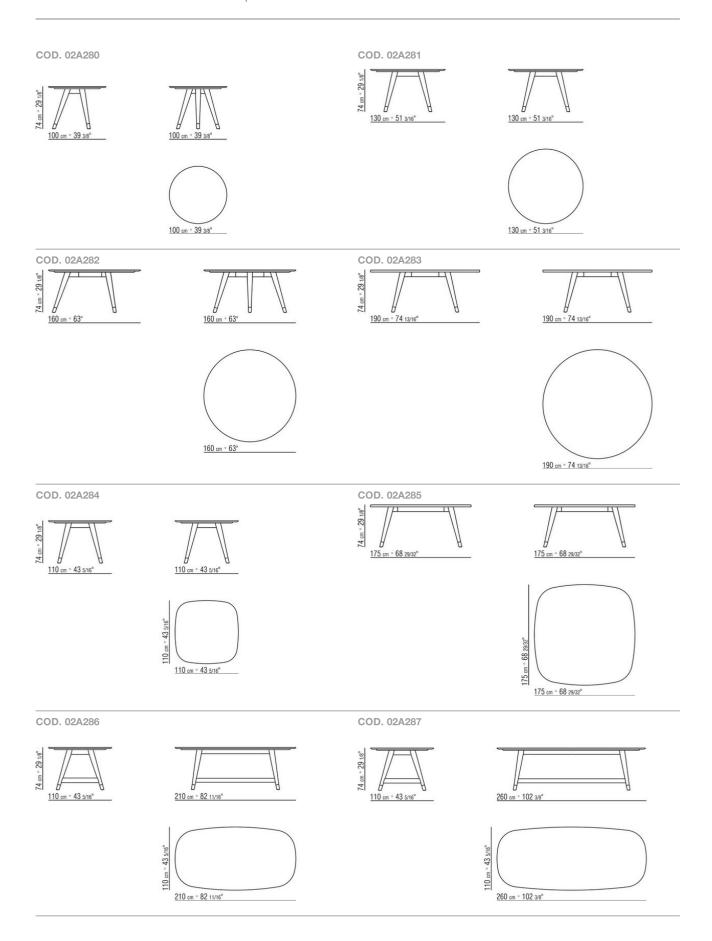

walnut with natural finish, or stained walnut extra; or, in solid ash with natural finish or stained walnut, teak, wenge, ebony or brown

Top in canaletto walnut veneer with natural finish or stained walnut extra; ash veneer with natural finish or stained walnut, teak, wenge, ebony or brown; or in these types of marble: polished calacatta gold, matt calacatta gold, polished white carrara,

polished nero marquina, polished emperador, matt emperador, polished emperador light, polished marron damasco, matt marron damasco, polished grey stardust, matt grey stardust

Art. 2A288, 2A298 not available with marble top

Feet in cast aluminum in these finishes: satin, chrome, burnished, black chrome, glossy anthracite. Feet rest on tips made of thermoplastic material

### TECHNICAL DRAWINGS | DESCO



### TECHNICAL DRAWINGS | DESCO



## TECHNICAL DRAWINGS | DESCO