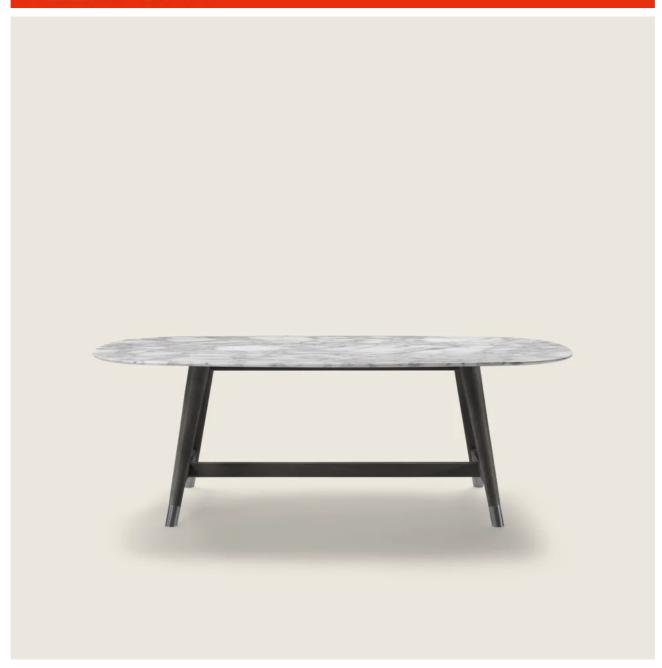

#### **TABLE**

Structure in solid turned canaletto walnut with natural finish, or stained walnut extra; or, in solid ash with natural finish or stained walnut, teak, wenge, ebony or brown

Top in canaletto walnut veneer with natural finish or stained walnut extra; ash veneer with natural finish or stained walnut, teak, wenge, ebony or brown; or in these types of marble: polished calacatta gold, matt calacatta gold, polished white carrara,

polished nero marquina, polished emperador, matt emperador, polished emperador light, polished marron damasco, matt marron damasco, polished grey stardust, matt grey stardust

Art. 2A288, 2A298 not available with marble top

Feet in cast aluminum in these finishes: satin, chrome, burnished, black chrome, glossy anthracite. Feet rest on tips made of thermoplastic material