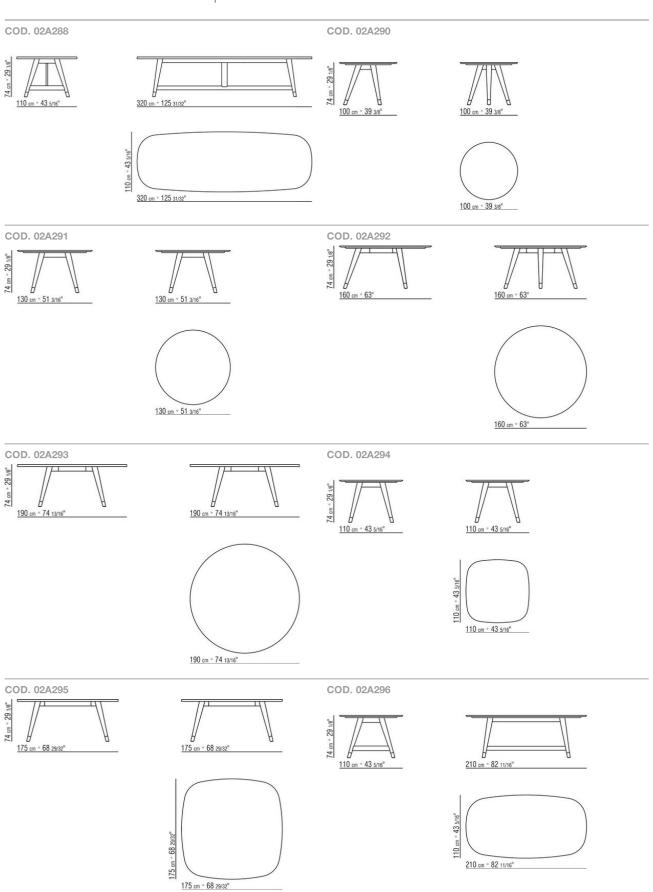

ined walnut extra; or, in solid ash with natural finish or stained walnut, teak, wenge, ebony or brown

Top in canaletto walnut veneer with natural finish or stained walnut extra; ash veneer with natural finish or stained walnut, teak, wenge, ebony or brown; or in these types of marble: polished calacatta gold, matt calacatta gold, polished white carrara,

polished nero marquina, polished emperador, matt emperador, polished emperador light, polished marron damasco, matt marron damasco, polished grey stardust, matt grey stardust

Art. 2A288, 2A298 not available with marble top

Feet in cast aluminum in these finishes: satin, chrome, burnished, black chrome, glossy anthracite. Feet rest on tips made of thermoplastic material

### TECHNICAL DRAWINGS | DESCO



### TECHNICAL DRAWINGS | DESCO



## TECHNICAL DRAWINGS | DESCO