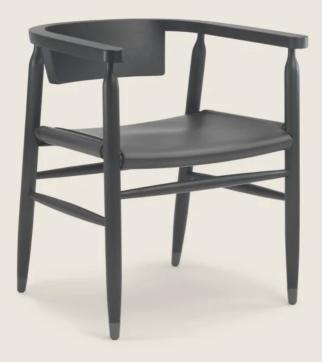

#### DORIS

**Structure** in solid turned ash with contoured backrest, in natural finish or stained walnut, teak, wenge, ebony or brown

Hand-woven cord in twisted paper rush Feet in die-cast zama in these finishes: satin, chrome, burnished, black chrome, glossy anthracite. Feet rest on tips made of thermoplastic material

#### DORIS S.H.

**Structure** in solid turned ash with contoured backrest, with stained walnut,

stained teak, stained wenge, stained ebony or stained brown finish

Seat in cowhide in the following colors: grey 5003, dark brown 5004, extra dark brown 5013, black 5005, olive 5006, Bulgarian red 5008, sand 5001, tobacco 5015

Feet in die-cast Zama satin, chrome, burnished, black chrome or glossy anthracite finish. Feet rest on tips made of thermoplastic material

Flexform reserves the right to make, at any time and without notice, improvements or modifications that it might deem appropriate to its products, whether these be of an aesthetic or technical nature or related to sizes and materials.