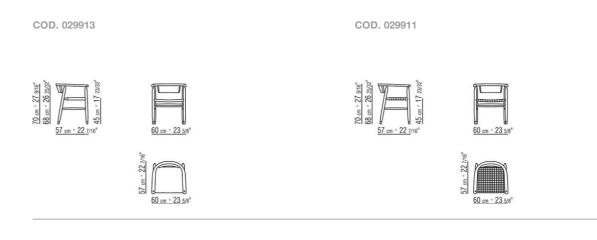

eet rest on tips made of thermoplastic material

#### DORIS S.H.

**Structure** in solid turned ash with contoured backrest, with stained walnut,

stained teak, stained wenge, stained ebony or stained brown finish

Seat in cowhide in the following colors: grey 5003, dark brown 5004, extra dark brown 5013, black 5005, olive 5006, Bulgarian red 5008, sand 5001, tobacco 5015

Feet in die-cast Zama satin, chrome, burnished, black chrome or glossy anthracite finish. Feet rest on tips made of thermoplastic material

Flexform reserves the right to make, at any time and without notice, improvements or modifications that it might deem appropriate to its products, whether these be of an aesthetic or technical nature or related to sizes and materials.

## **TECHNICAL DRAWINGS** | DORIS | DORIS S.H.