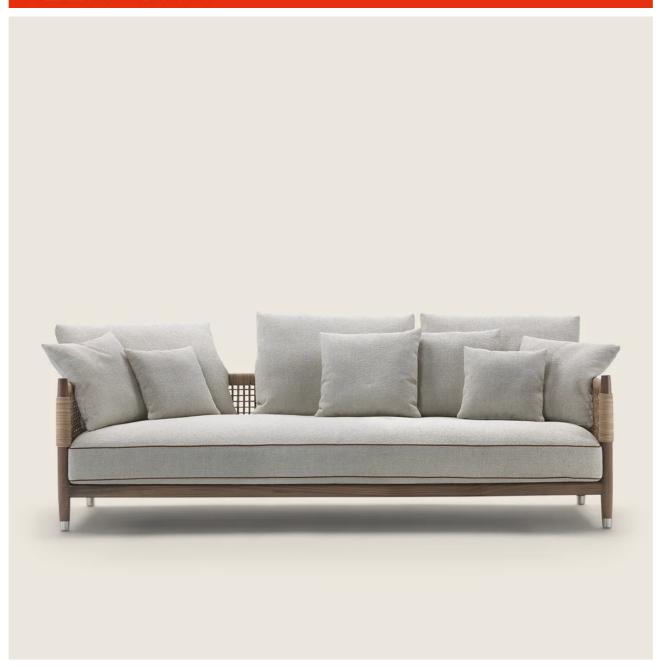

#### SOFA

Structure in solid canaletto walnut with natural finish or stained extra; or in solid ash with natural finish or stained walnut, teak, wenge, ebony or brown, and metal frame with epoxy powder-coat finish, with support in anthracite color elastic webbing Hand-woven cord in twisted paper rush; or, in woven cowhide cord in these colors: black, dark brown, tobacco, natural, olive, grey, russian red

**Seat cushions** in polyester fiber with insert in crushproof variable-density material

**Backrest cushions** in polyester fiber **Optional cushions** in polyester fiber. Upon request, with upcharge

Feet in die-cast zama in these finishes: satin, chrome, burnished, black chrome, glossy anthracite, matt titanium 710. Feet rest on tips made of thermoplastic material Seat/backrest cushion upholstery is removable in both the fabric and leather versions

**Upholstery piping** tailored detailing includes grosgrain piping that can be crafted in all the colors on the sample board

STAND-ALONE SOFAS