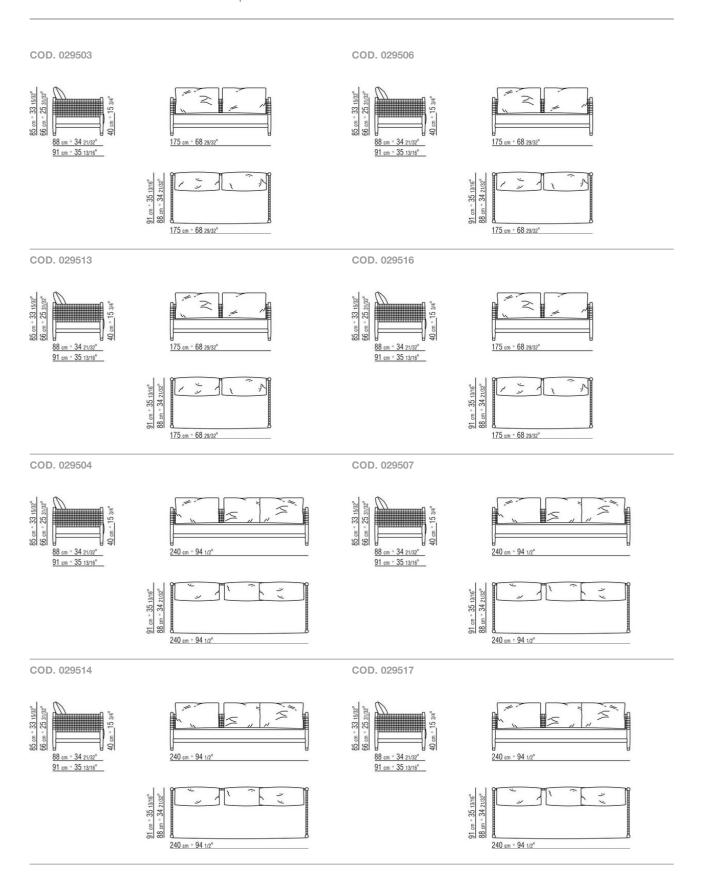

olor elastic webbing Hand-woven cord in twisted paper rush; or, in woven cowhide cord in these colors: black, dark brown, tobacco, natural, olive, grey, russian red

**Seat cushions** in polyester fiber with insert in crushproof variable-density material

**Backrest cushions** in polyester fiber **Optional cushions** in polyester fiber. Upon request, with upcharge

Feet in die-cast zama in these finishes: satin, chrome, burnished, black chrome, glossy anthracite, matt titanium 710. Feet rest on tips made of thermoplastic material Seat/backrest cushion upholstery is removable in both the fabric and leather versions

**Upholstery piping** tailored detailing includes grosgrain piping that can be crafted in all the colors on the sample board

STAND-ALONE SOFAS

## TECHNICAL DRAWINGS | PARKER



SOFAS

# TECHNICAL DRAWINGS | PARKER

COD. 029599



SOFAS