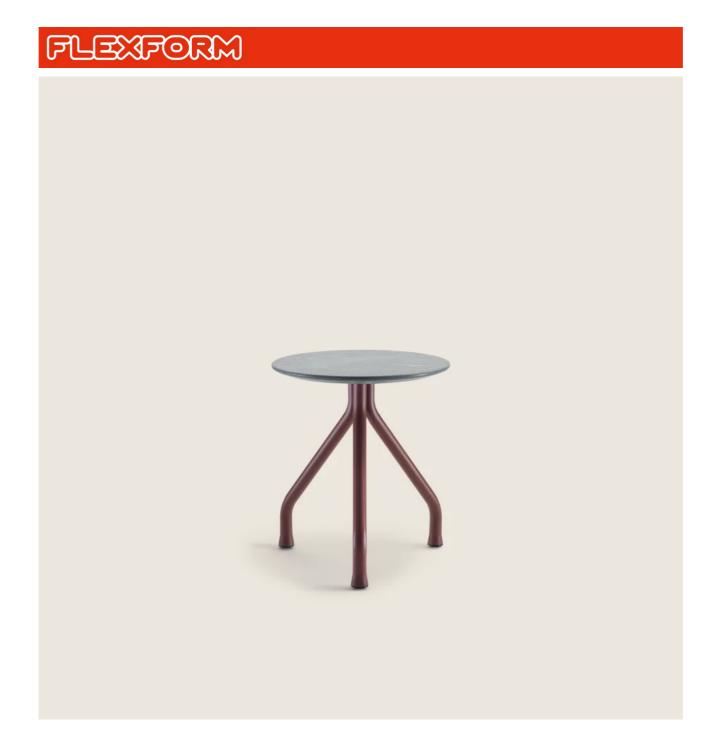

## SIDE TABLE

Structure in tubular aluminum, epoxy powder-coat finish in colors: white 100, wine red 405, khaki green 705, burnished, grey 715; or, in embossed lacquered finish in white 300, sand 310, brick 320, sage green 330, terracotta 325, forest green 335, charcoal 350. Steel screws

**Top** in the following types of stone: lava stone, porphyry, cardoso, beola argentata; or, turned aluminum steel sheet, epoxy powder-coat finish in the same color as the structure

**Feet** rest on tips made of thermoplastic material

**Cover** in waterproof material; cover is upon request, with upcharge

COFFEE AND SIDE TABLES