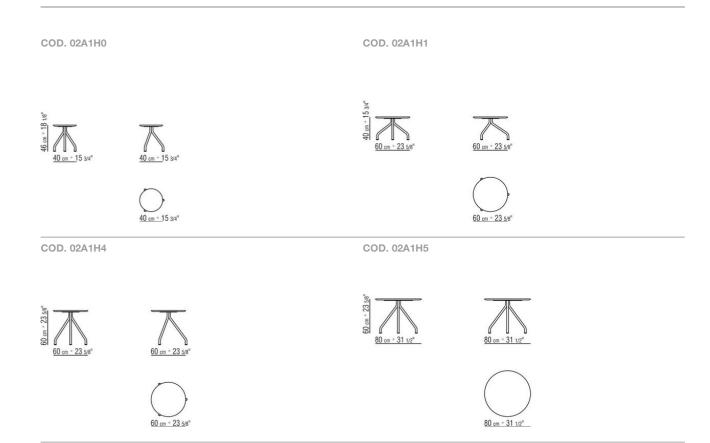

## ACADEMY OUTDOOR ANTONIO CITTERIO 2022

**COFFEE AND SIDE TABLES** 

## ACADEMY OUTDOOR | ANTONIO CITTERIO | 2022

## SIDE TABLE

Structure in tubular aluminum, epoxy powder-coat finish in colors: white 100, wine red 405, khaki green 705, burnished, grey 715; or, in embossed lacquered finish in white 300, sand 310, brick 320, sage green 330, terracotta 325, forest green 335, charcoal 350. Steel screws

**Top** in the following types of stone: lava stone, porphyry, cardoso, beola argentata; or, turned aluminum steel sheet, epoxy powder-coat finish in the same color as the structure

**Feet** rest on tips made of thermoplastic material

**Cover** in waterproof material; cover is upon request, with upcharge

COFFEE AND SIDE TABLES

## TECHNICAL DRAWINGS | ACADEMY OUTDOOR



COFFEE AND SIDE TABLES