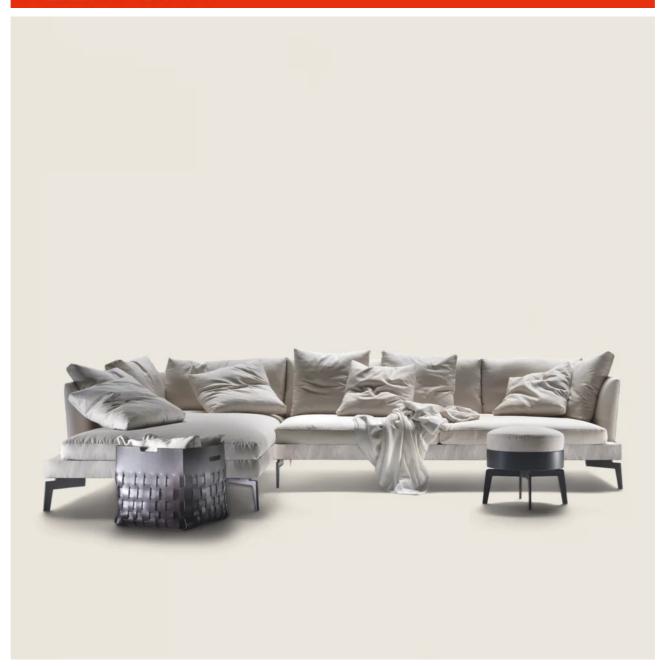

# FEEL GOOD TEN LARGE ANTONIO CITTERIO 2010 SOFAS

#### FEEL GOOD TEN LARGE | ANTONIO CITTERIO | 2010

Seat frame in metal covered with fabric with polyurethane underseat

Structure in solid wood with polyurethane foam and molded polyurethane foam.

foam and molded polyurethane foam padding, covered with a protective laminated fabric

**Seat cushions** in polyurethane foam and dacron

**Backrest cushions** in sterilized goose down (Assopiuma certified, gold label)

**Optional cushions** in sterilized goose down (Assopiuma certified, gold label). Optional cushions are upon request, with upcharge

Feet in satined, chrome, burnished, black chrome, glossy anthracite metal, or covered with hide leather: russian red 500), olive 5006, black 5005, dark brown 5004, dark brown extra 5013, grey 5003, sand 5001, tobacco 5015. Also available in black suede 6005, dark brown suede 6004, olive suede 6003, sand suede 6001. Rests on pads made of thermoplastic material Upholstery removable fabric or not removable leather covers