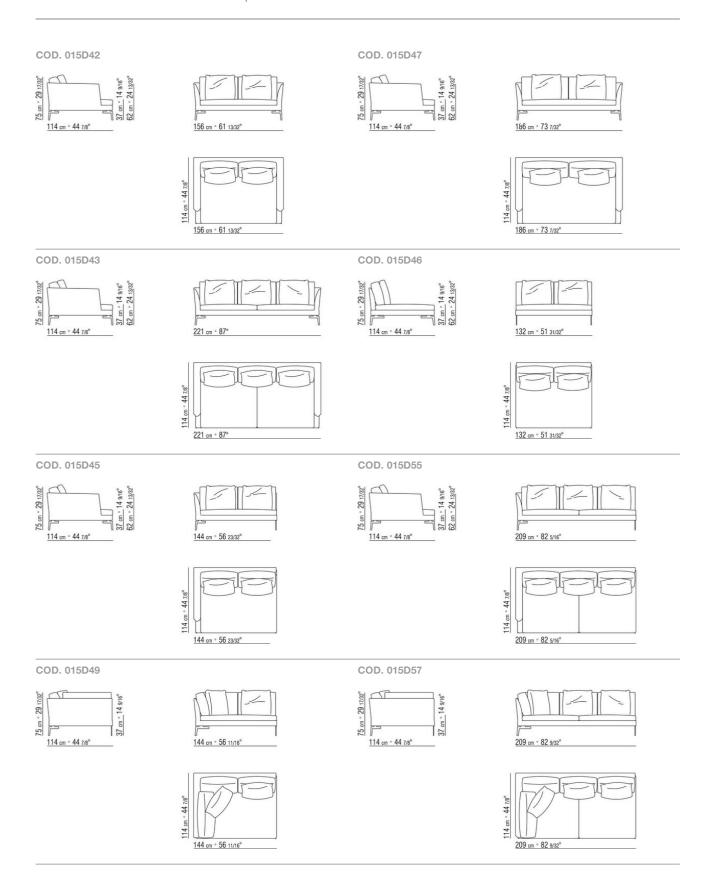

a certified, gold label). Optional cushions are upon request, with upcharge

Feet in satined, chrome, burnished, black chrome, glossy anthracite metal, or covered with hide leather: russian red 500), olive 5006, black 5005, dark brown 5004, dark brown extra 5013, grey 5003, sand 5001, tobacco 5015. Also available in black suede 6005, dark brown suede 6004, olive suede 6003, sand suede 6001. Rests on pads made of thermoplastic material Upholstery removable fabric or not removable leather covers

Flexform reserves the right to make, at any time and without notice, improvements or modifications that it might deem appropriate to its products, whether these be of an aesthetic or technical nature or related to sizes and materials.

SECTIONAL SOFAS

#### TECHNICAL DRAWINGS | FEEL GOOD TEN LARGE



SOFAS

### TECHNICAL DRAWINGS | FEEL GOOD TEN LARGE



SOFAS