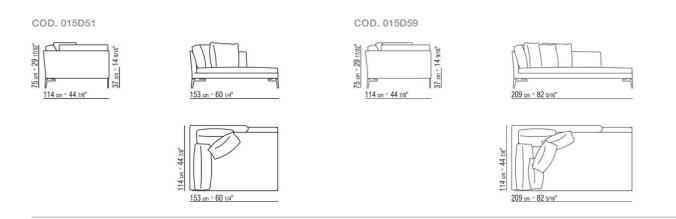

quest, with upcharge

Feet in satined, chrome, burnished, black chrome, glossy anthracite metal, or covered with hide leather: russian red 500), olive 5006, black 5005, dark brown 5004, dark brown extra 5013, grey 5003, sand 5001, tobacco 5015. Also available in black suede 6005, dark brown suede 6004, olive suede 6003, sand suede 6001. Rests on pads made of thermoplastic material Upholstery removable fabric or not removable leather covers

Flexform reserves the right to make, at any time and without notice, improvements or modifications that it might deem appropriate to its products, whether these be of an aesthetic or technical nature or related to sizes and materials.

SECTIONAL SOFAS

#### TECHNICAL DRAWINGS | FEEL GOOD TEN LARGE



SOFAS

### TECHNICAL DRAWINGS | FEEL GOOD TEN LARGE



SOFAS