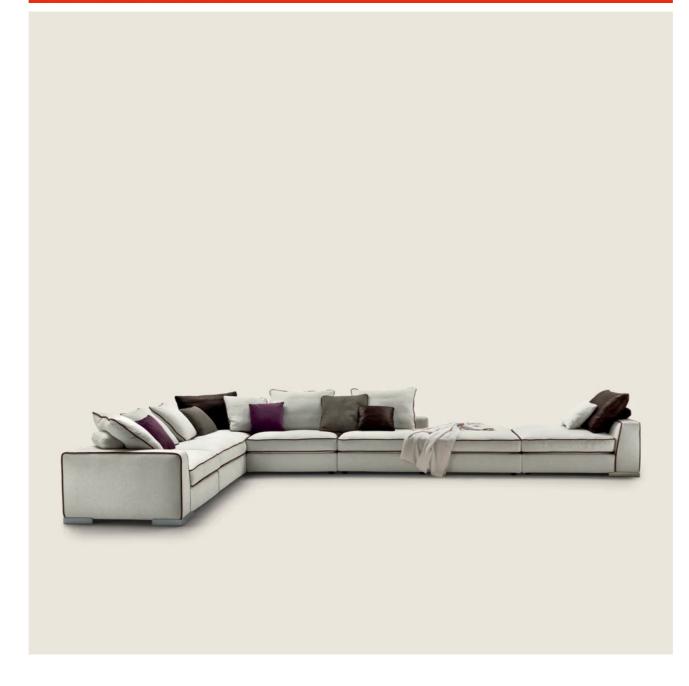

## FLEXFORM

ARMAND DESIGN CENTER 2019 SOFAS

## ARMAND | DESIGN CENTER | 2019

Frame elements in metal with molded polyurethane padding, covered with a protective laminated fabric

Frame ottoman and armrests in solid wood with polyurethane foam padding, covered with a protective laminated fabric Seat cushions in sterilized goose down (Assopiuma certified, gold label) with insert in high resilience crushproof material Backrest cushions in sterilized goose down (Assopiuma certified, gold label) available with or without cushion support bolster in polyurethane foam, covered with a protective laminated fabric Backrest cushions are upon request, with upcharge Codes 1lu91-1lu92 available in the 400 series leather only