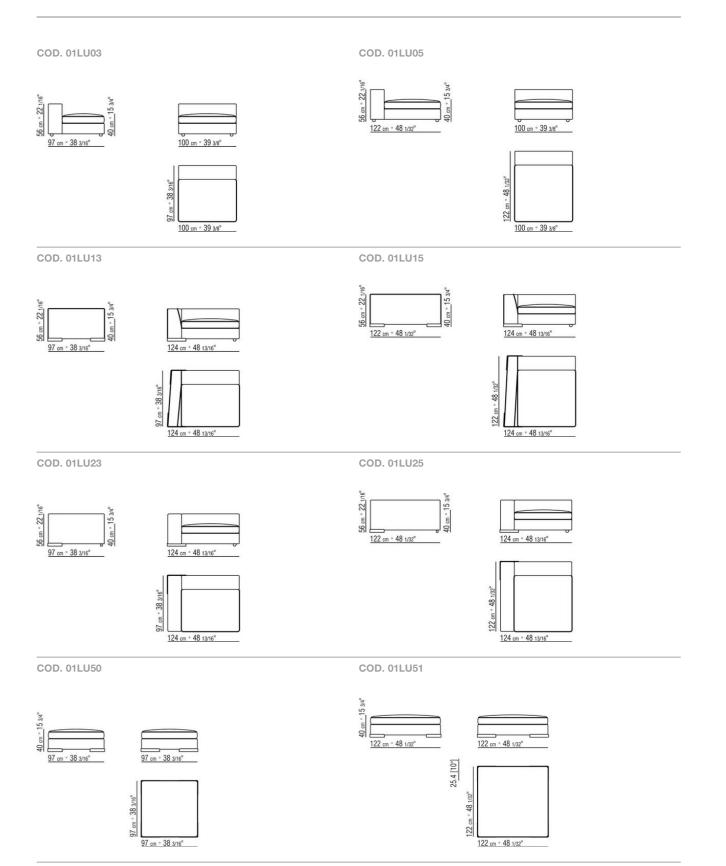

ve laminated fabric Backrest cushions are upon request, with upcharge Codes 1lu91-1lu92 available in the 400 series leather only

**Base** in metal with satin, chrome, black chrome, burnished, glossy anthracite, matt titanium 710 finish. Rests on pads made of thermoplastic material

**Upholstery** is removable in both the fabric and leather versions

**Piping** - with fabric covers the piping comes in gros grain, available in all the colors on the sample board. With leather covers the piping comes always in the same leather.

Flexform reserves the right to make, at any time and without notice, improvements or modifications that it might deem appropriate to its products, whether these be of an aesthetic or technical nature or related to sizes and materials.

## TECHNICAL DRAWINGS | ARMAND



## TECHNICAL DRAWINGS | ARMAND



COD. 01LU93

COD. 01LU94



COD. 01LU98



COD. 01LU91



COD. 01LU92